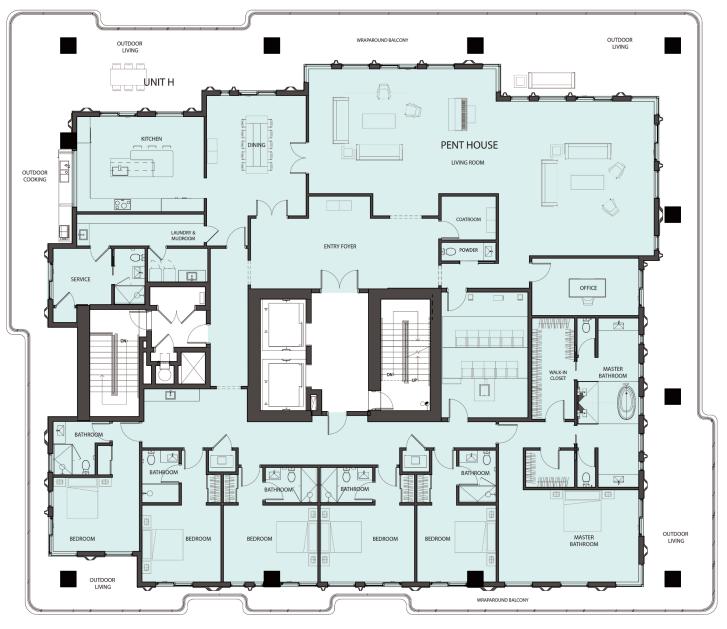

# RESIDENCE PH UNIT J

6 Bedrooms

7.5 Bathrooms

Plus Service Quarters

**Interior Area:** 

7086 Sq. Ft.

### Terrace/Balcony Area:

3252 Sq. Ft.

**Total Area:** 