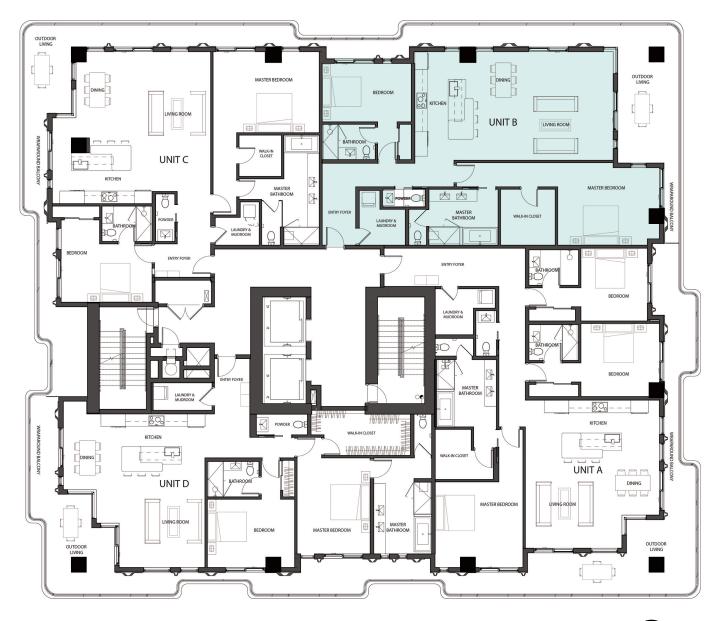

# RESIDENCE 702 UNIT B

3 Bedrooms

3.5 Bathrooms

Interior Area:

1912 Sq. Ft.

### Terrace/Balcony Area:

526 Sq. Ft.

**Total Area:** 