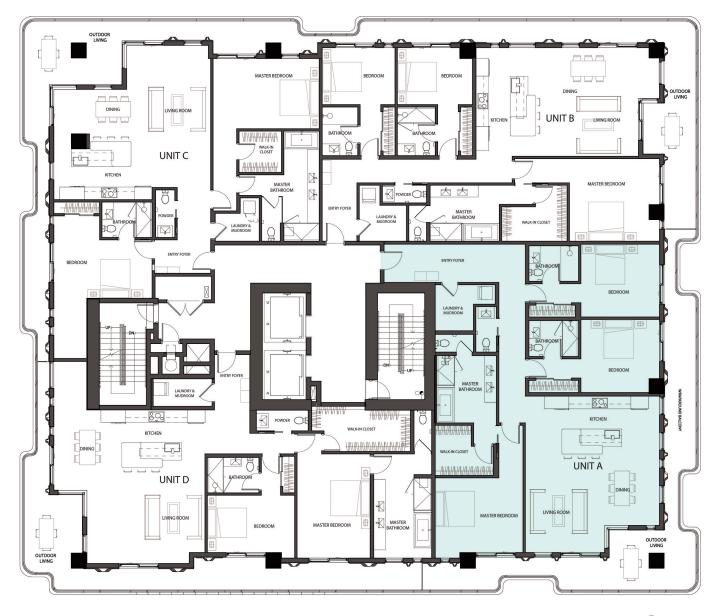

# RESIDENCE 701 UNIT A

3 Bedrooms

3.5 Bathrooms

Interior Area:

2136 Sq. Ft.

## Terrace/Balcony Area:

525 Sq. Ft.

**Total Area:** 