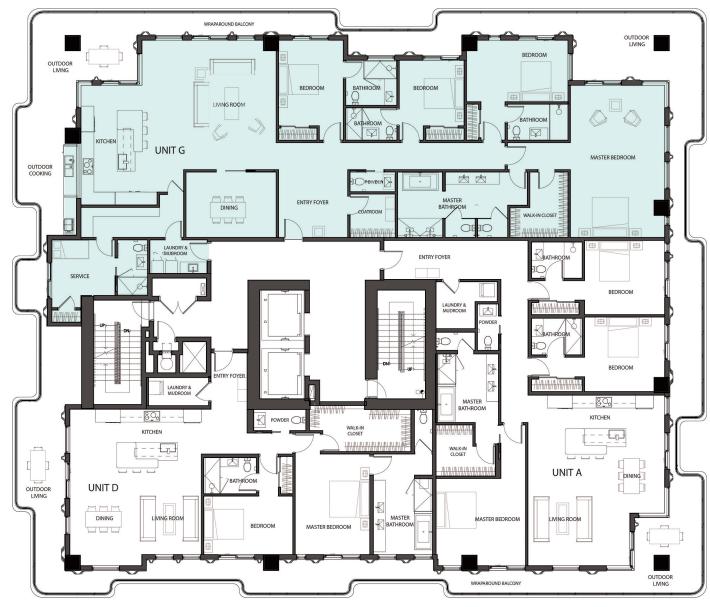

# RESIDENCE 1902 UNIT G

4 Bedrooms

5.5 Bathrooms

Plus Service Quarters

Interior Area:

3342 Sq. Ft.

## Terrace/Balcony Area:

1257 Sq. Ft.

**Total Area:** 

**LEVEL 19** 