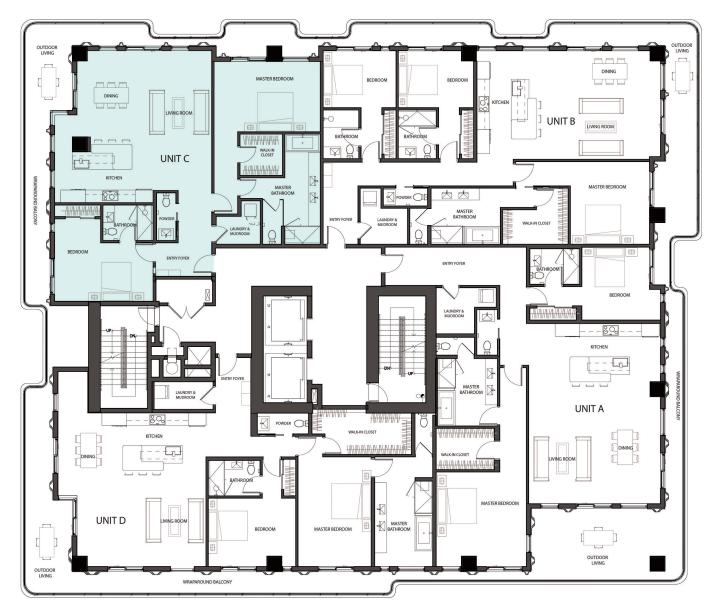

## RESIDENCE 703 UNIT C

2 Bedrooms

2.5 Bathrooms

Interior Area:

1807 Sq. Ft.

### Terrace/Balcony Area:

583 Sq. Ft.

**Total Area:** 