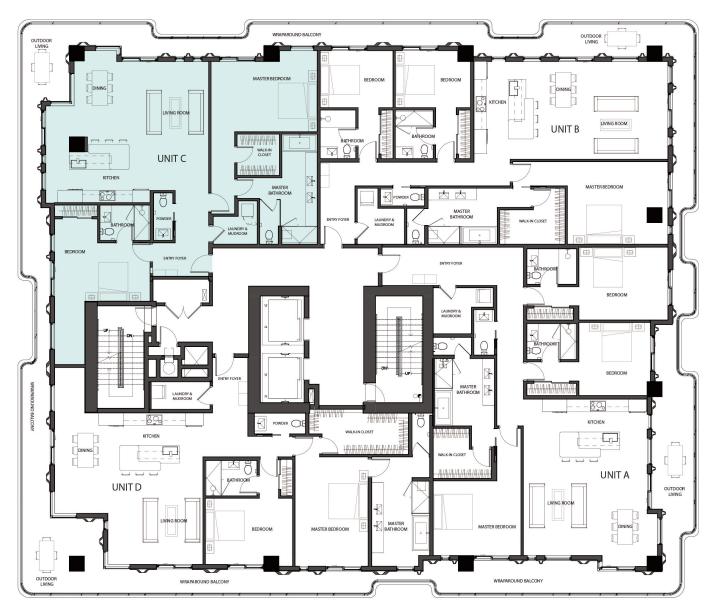

## RESIDENCE 703 UNIT C

2 Bedrooms

2.5 Bathrooms

Interior Area:

1807 Sq. Ft.

### Terrace/Balcony Area:

583 Sq. Ft.

**Total Area:** 