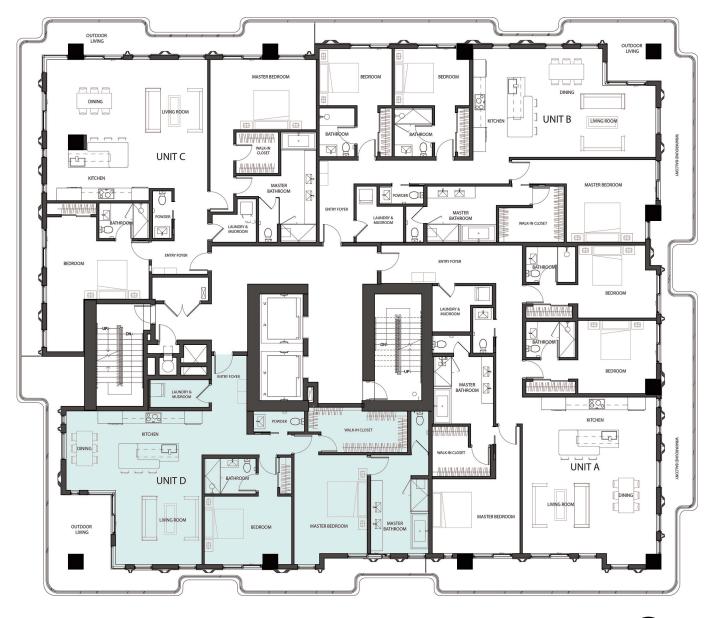

## RESIDENCE 704

2 Bedrooms

2.5 Bathrooms

Interior Area:

1694 Sq. Ft.

### Terrace/Balcony Area:

457 Sq. Ft.

**Total Area:** 