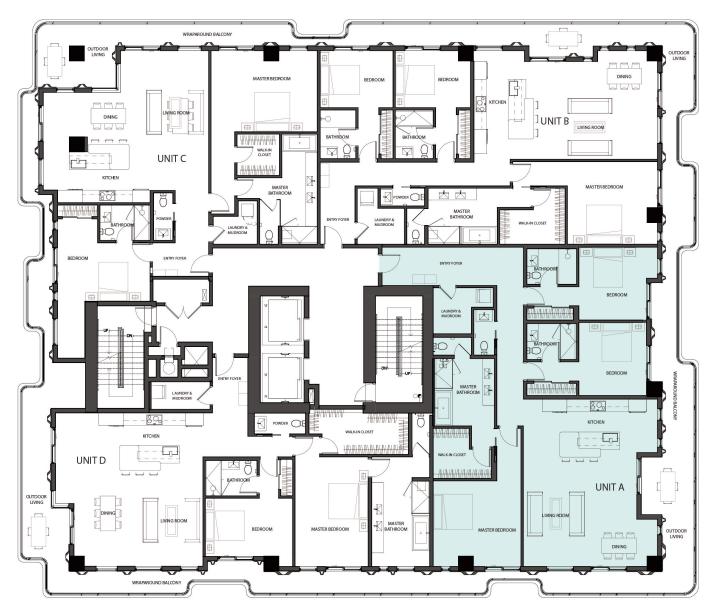

# RESIDENCE 701 UNIT A

3 Bedrooms

3.5 Bathrooms

Interior Area:

2136 Sq. Ft.

## Terrace/Balcony Area:

525 Sq. Ft.

**Total Area:** 

# RESIDENCE 702 UNIT B

3 Bedrooms

3.5 Bathrooms

Interior Area:

1912 Sq. Ft.

### Terrace/Balcony Area:

526 Sq. Ft.

**Total Area:** 

## RESIDENCE 703 UNIT C

2 Bedrooms

2.5 Bathrooms

Interior Area:

1807 Sq. Ft.

### Terrace/Balcony Area:

583 Sq. Ft.

**Total Area:** 