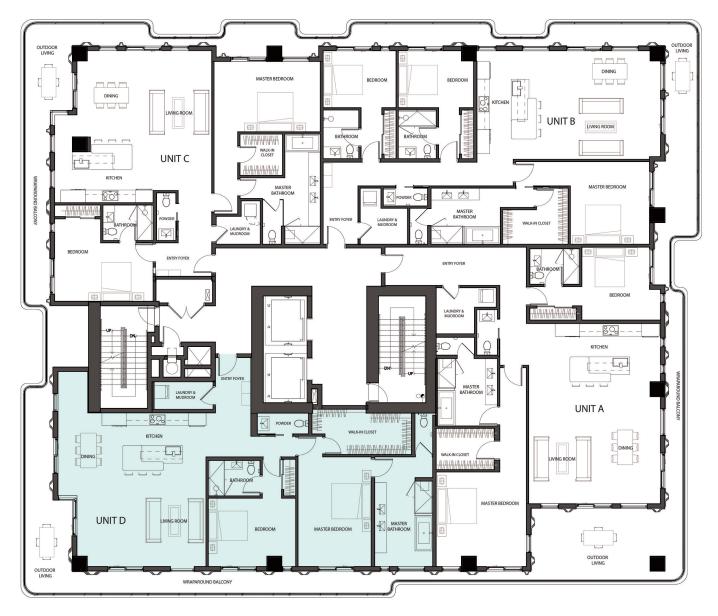

# RESIDENCE 804 UNIT D

2 Bedrooms

2.5 Bathrooms

Interior Area:

1872 Sq. Ft.

### Terrace/Balcony Area:

557 Sq. Ft.

**Total Area:** 