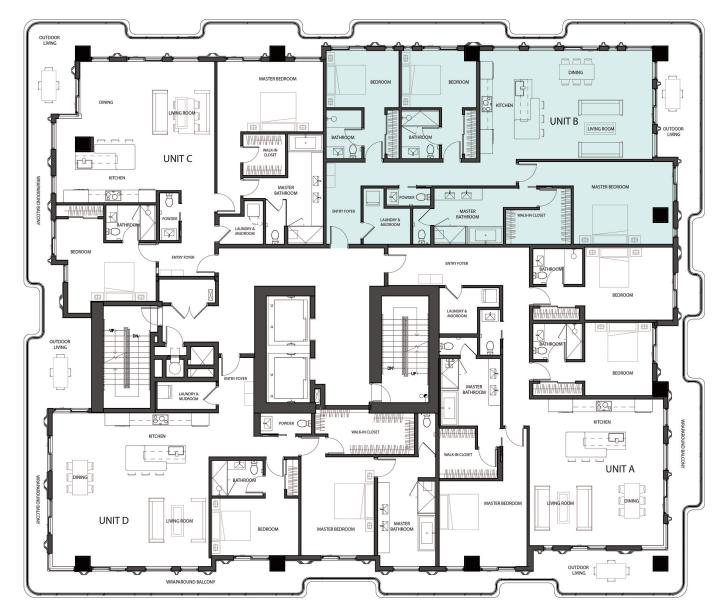

# RESIDENCE 702 UNIT B

3 Bedrooms

3.5 Bathrooms

Interior Area:

1912 Sq. Ft.

### Terrace/Balcony Area:

526 Sq. Ft.

**Total Area:** 