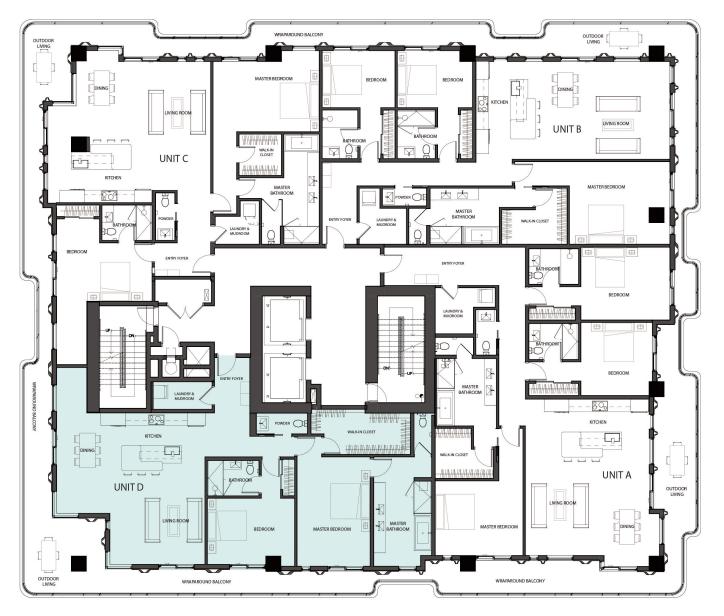

# RESIDENCE 804 UNIT D

2 Bedrooms

2.5 Bathrooms

Interior Area:

1872 Sq. Ft.

### Terrace/Balcony Area:

557 Sq. Ft.

**Total Area:** 