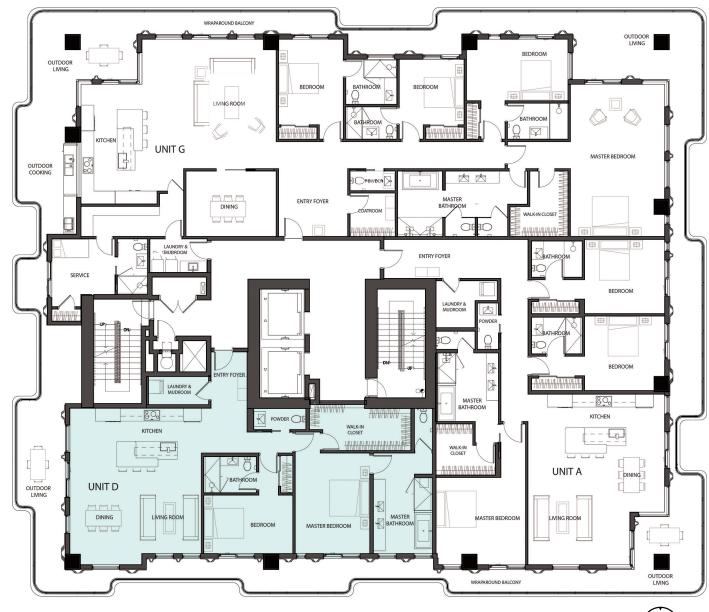

# RESIDENCE 1903 UNIT D

2 Bedrooms

2.5 Bathrooms

**Interior Area:** 

1735 Sq. Ft.