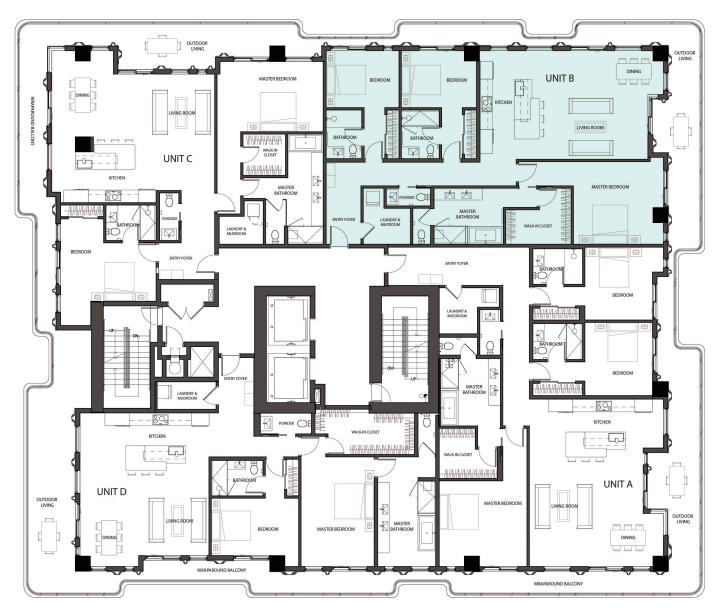

# RESIDENCE 702 UNIT B

3 Bedrooms

3.5 Bathrooms

Interior Area:

1912 Sq. Ft.

### Terrace/Balcony Area:

526 Sq. Ft.

**Total Area:** 