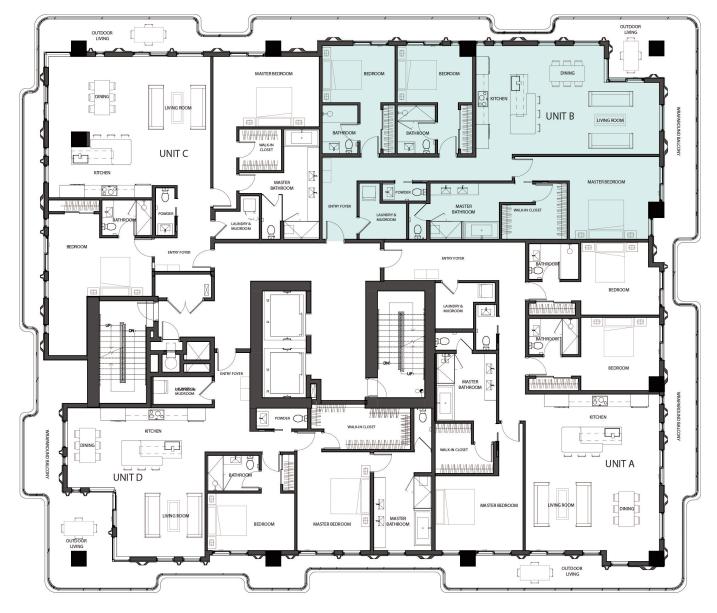

# RESIDENCE 702 UNIT B

3 Bedrooms

3.5 Bathrooms

Interior Area:

1912 Sq. Ft.

### Terrace/Balcony Area:

526 Sq. Ft.

**Total Area:** 