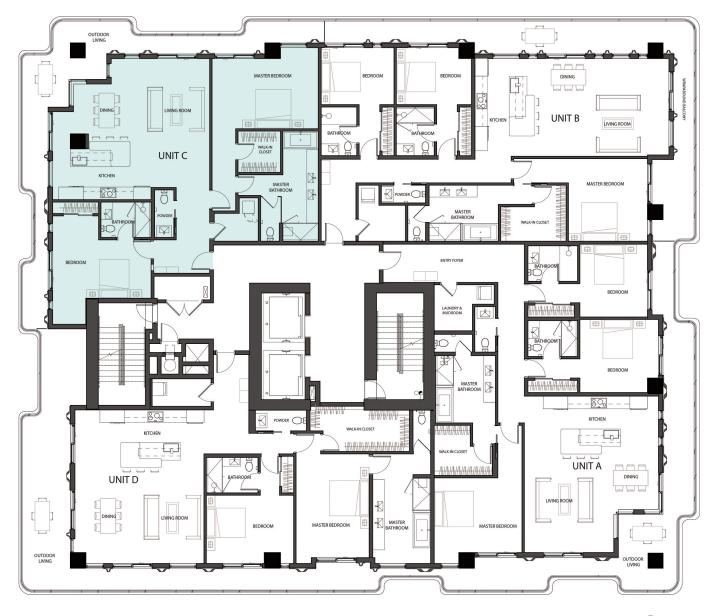

## RESIDENCE 703 UNIT C

2 Bedrooms

2.5 Bathrooms

Interior Area:

1807 Sq. Ft.

### Terrace/Balcony Area:

583 Sq. Ft.

**Total Area:** 