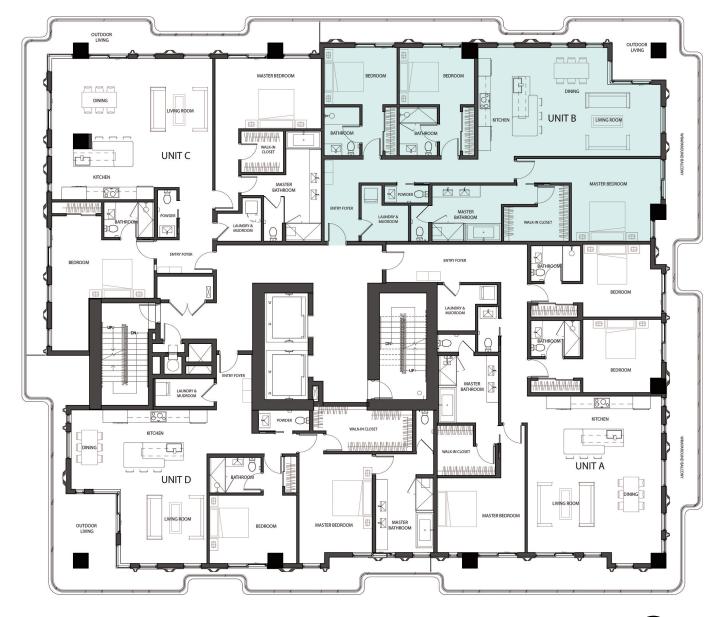

# RESIDENCE 702 UNIT B

3 Bedrooms

3.5 Bathrooms

Interior Area:

1912 Sq. Ft.

### Terrace/Balcony Area:

526 Sq. Ft.

**Total Area:** 