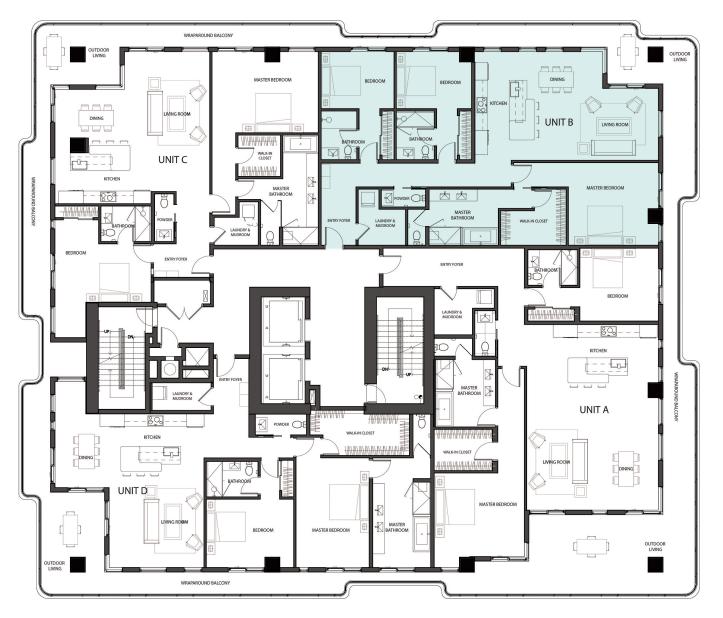

# RESIDENCE 702 UNIT B

3 Bedrooms

3.5 Bathrooms

Interior Area:

1912 Sq. Ft.

### Terrace/Balcony Area:

526 Sq. Ft.

**Total Area:** 