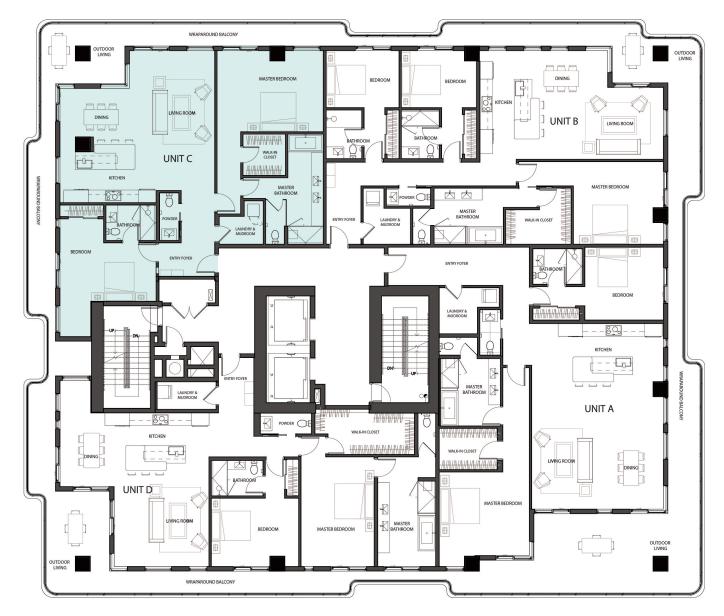

## RESIDENCE 703 UNIT C

2 Bedrooms

2.5 Bathrooms

Interior Area:

1807 Sq. Ft.

### Terrace/Balcony Area:

583 Sq. Ft.

**Total Area:** 