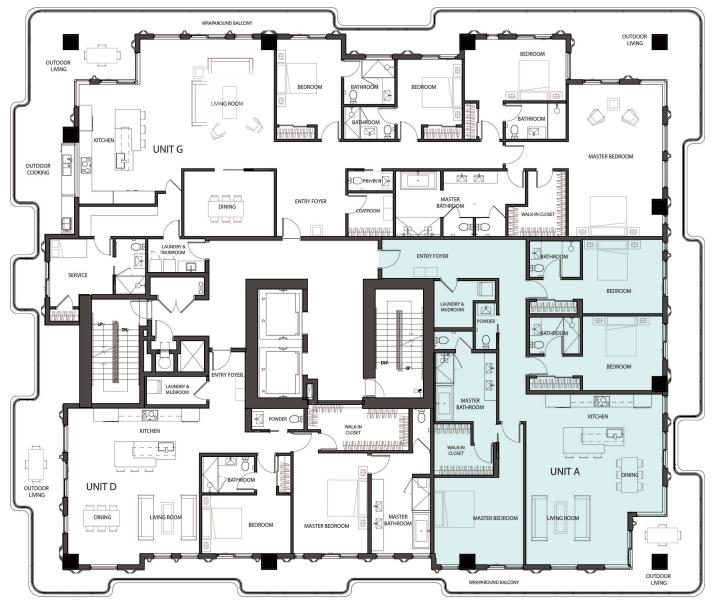

# RESIDENCE 1902 UNIT G

4 Bedrooms

5.5 Bathrooms

Plus Service Quarters

Interior Area:

3342 Sq. Ft.

## Terrace/Balcony Area:

1257 Sq. Ft.

**Total Area:** 

**LEVEL 19** 

# RESIDENCE 1903 UNIT D

2 Bedrooms

2.5 Bathrooms

**Interior Area:** 

1735 Sq. Ft.