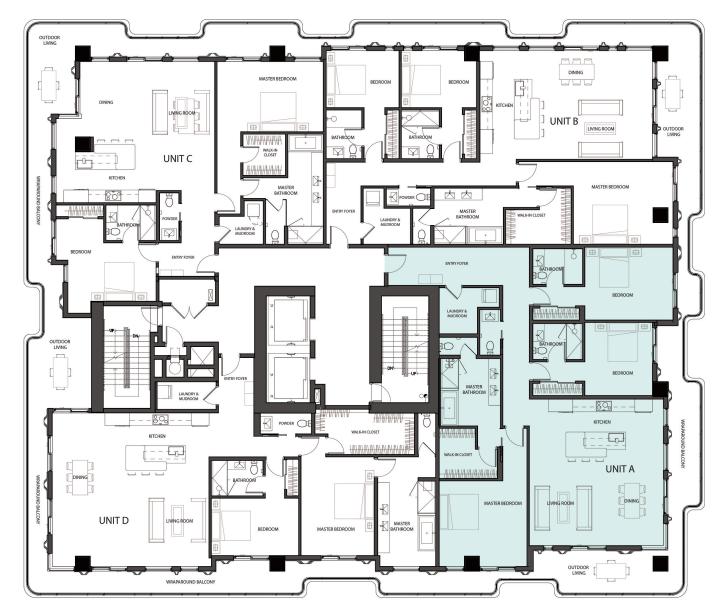

# RESIDENCE 701 UNIT A

3 Bedrooms

3.5 Bathrooms

Interior Area:

2136 Sq. Ft.

## Terrace/Balcony Area:

525 Sq. Ft.

**Total Area:** 