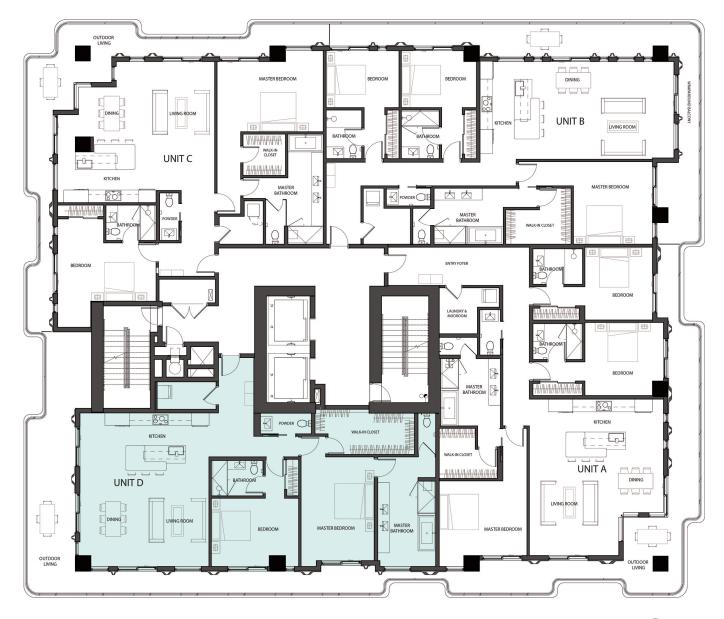

# RESIDENCE 804 UNIT D

2 Bedrooms

2.5 Bathrooms

Interior Area:

1872 Sq. Ft.

### Terrace/Balcony Area:

557 Sq. Ft.

**Total Area:** 