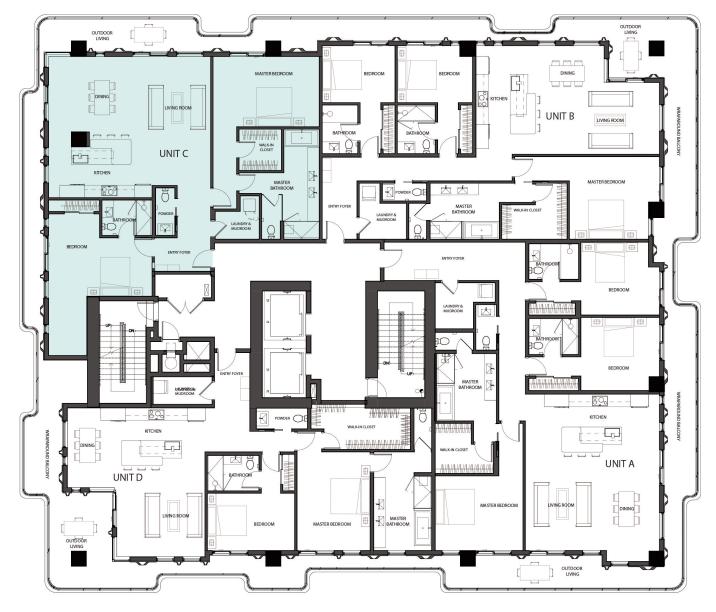

## RESIDENCE 703 UNIT C

2 Bedrooms

2.5 Bathrooms

Interior Area:

1807 Sq. Ft.

### Terrace/Balcony Area:

583 Sq. Ft.

**Total Area:** 