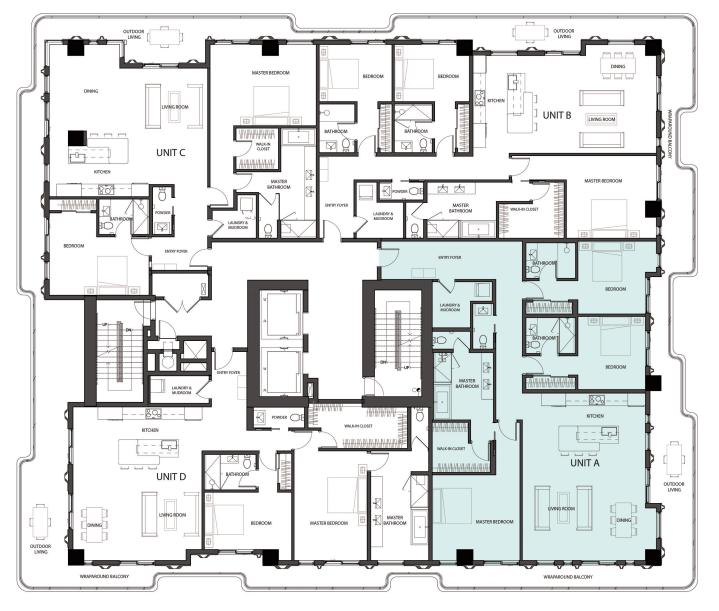

# RESIDENCE 701 UNIT A

3 Bedrooms

3.5 Bathrooms

Interior Area:

2136 Sq. Ft.

## Terrace/Balcony Area:

525 Sq. Ft.

**Total Area:** 

# RESIDENCE 702 UNIT B

3 Bedrooms

3.5 Bathrooms

Interior Area:

1912 Sq. Ft.

### Terrace/Balcony Area:

526 Sq. Ft.

**Total Area:** 

## RESIDENCE 703 UNIT C

2 Bedrooms

2.5 Bathrooms

Interior Area:

1807 Sq. Ft.

### Terrace/Balcony Area:

583 Sq. Ft.

**Total Area:** 

## RESIDENCE 704

2 Bedrooms

2.5 Bathrooms

Interior Area:

1694 Sq. Ft.

### Terrace/Balcony Area:

457 Sq. Ft.

**Total Area:** 