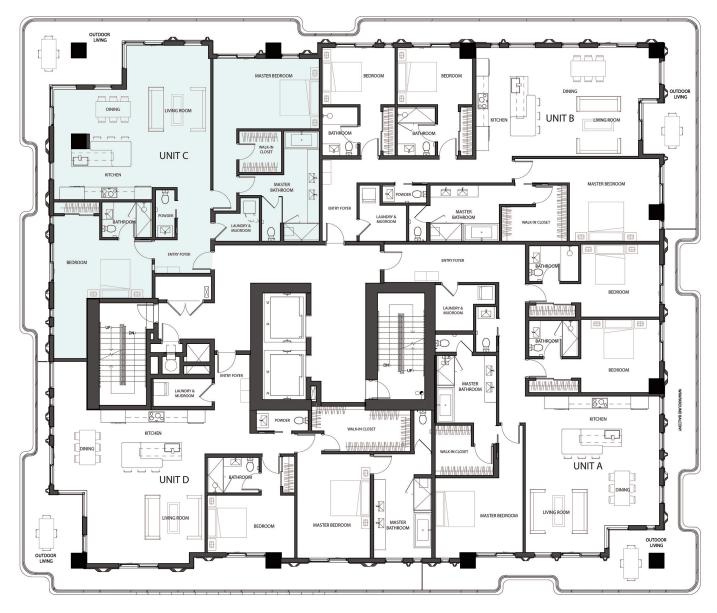

## RESIDENCE 703 UNIT C

2 Bedrooms

2.5 Bathrooms

Interior Area:

1807 Sq. Ft.

### Terrace/Balcony Area:

583 Sq. Ft.

**Total Area:** 