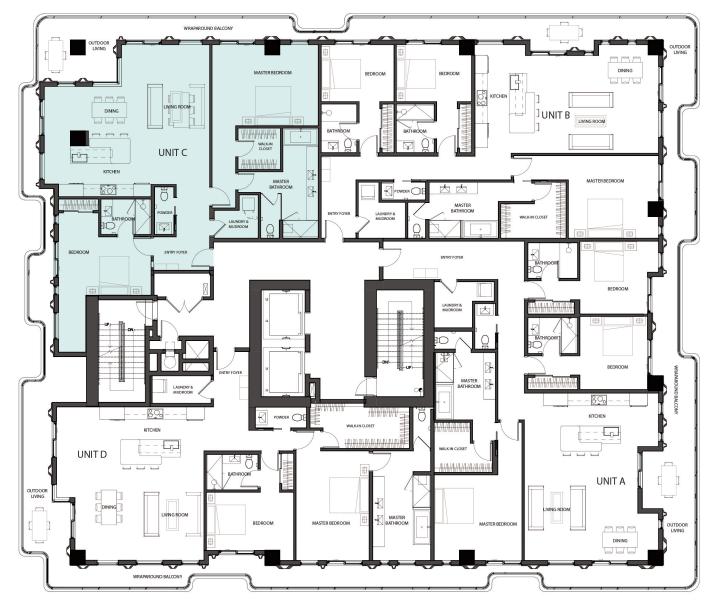

## RESIDENCE 703 UNIT C

2 Bedrooms

2.5 Bathrooms

Interior Area:

1807 Sq. Ft.

### Terrace/Balcony Area:

583 Sq. Ft.

**Total Area:** 