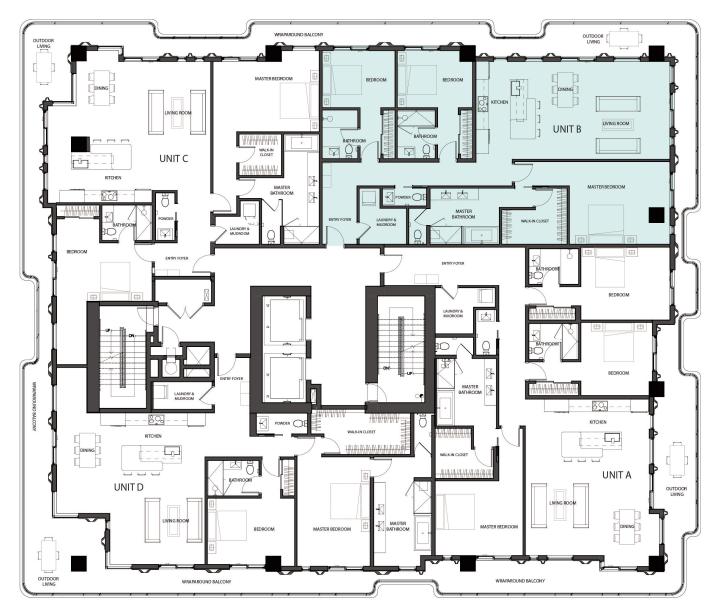

# RESIDENCE 702 UNIT B

3 Bedrooms

3.5 Bathrooms

Interior Area:

1912 Sq. Ft.

### Terrace/Balcony Area:

526 Sq. Ft.

**Total Area:** 