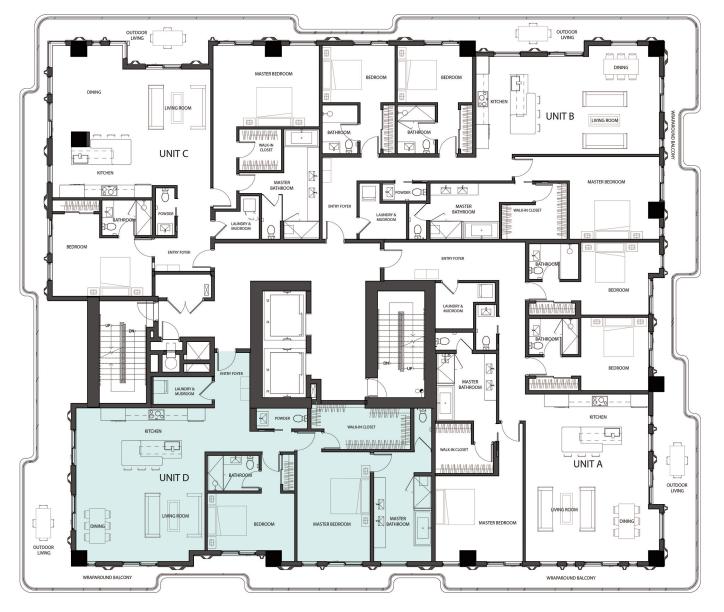

## RESIDENCE 704

2 Bedrooms

2.5 Bathrooms

Interior Area:

1694 Sq. Ft.

### Terrace/Balcony Area:

457 Sq. Ft.

**Total Area:** 