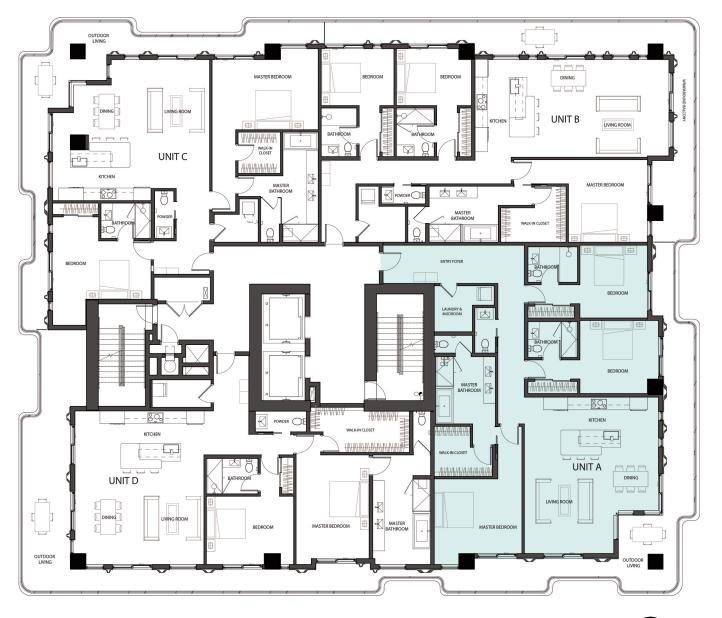

# RESIDENCE 701 UNIT A

3 Bedrooms

3.5 Bathrooms

Interior Area:

2136 Sq. Ft.

## Terrace/Balcony Area:

525 Sq. Ft.

**Total Area:** 