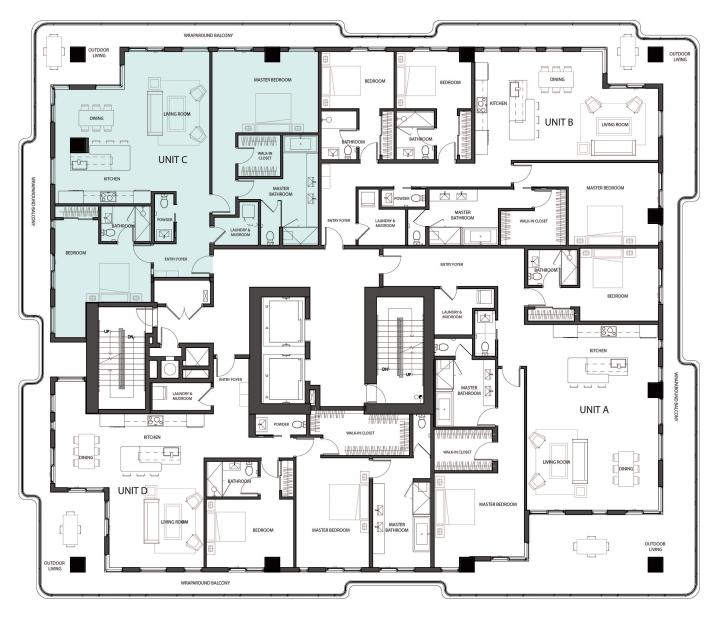

## RESIDENCE 703 UNIT C

2 Bedrooms

2.5 Bathrooms

Interior Area:

1807 Sq. Ft.

### Terrace/Balcony Area:

583 Sq. Ft.

**Total Area:** 