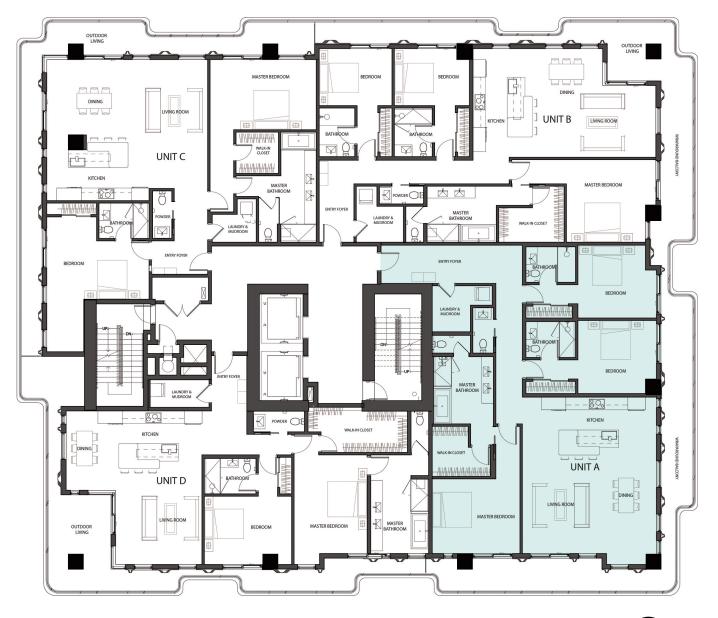

# RESIDENCE 701 UNIT A

3 Bedrooms

3.5 Bathrooms

Interior Area:

2136 Sq. Ft.

## Terrace/Balcony Area:

525 Sq. Ft.

**Total Area:** 