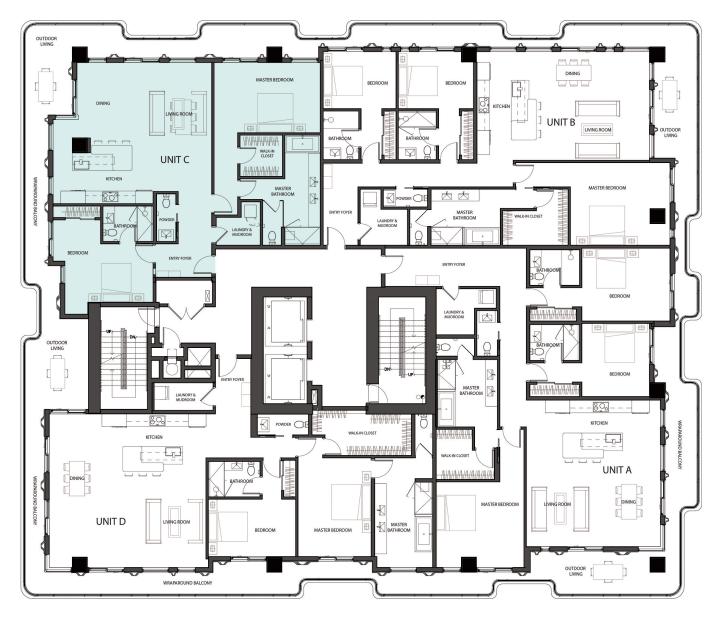

## RESIDENCE 703 UNIT C

2 Bedrooms

2.5 Bathrooms

Interior Area:

1807 Sq. Ft.

### Terrace/Balcony Area:

583 Sq. Ft.

**Total Area:** 