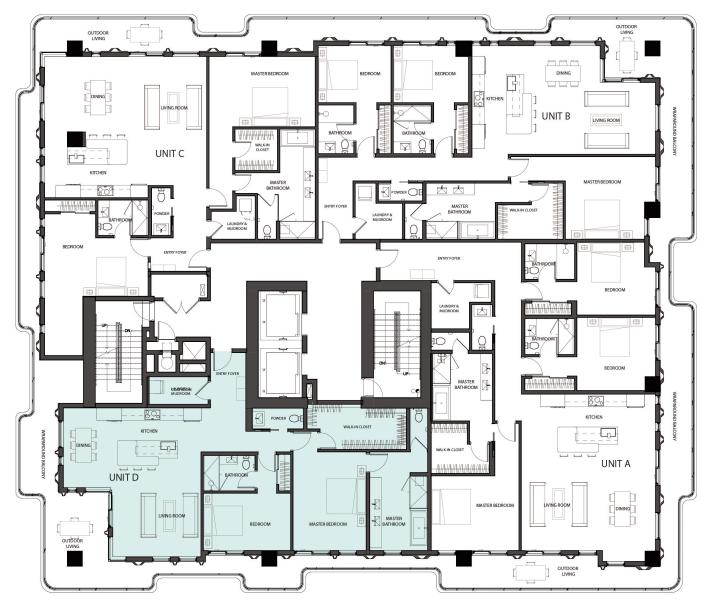

# RESIDENCE 804 UNIT D

2 Bedrooms

2.5 Bathrooms

Interior Area:

1872 Sq. Ft.

### Terrace/Balcony Area:

557 Sq. Ft.

**Total Area:** 