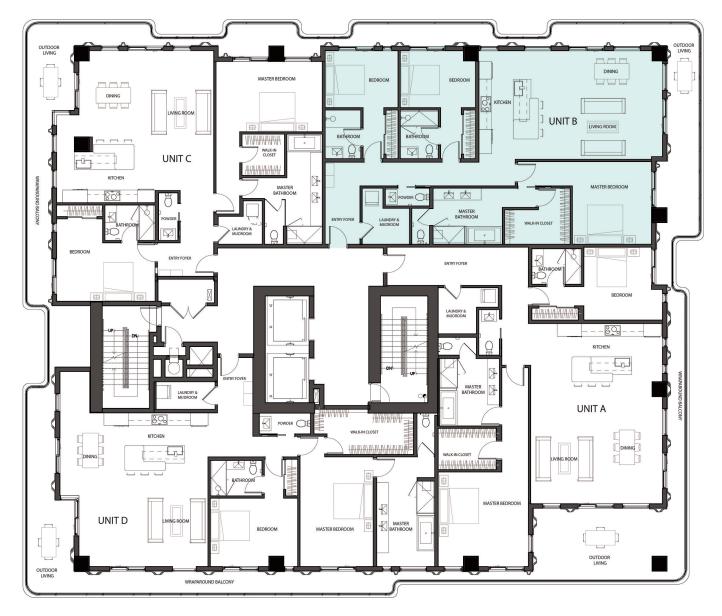

# RESIDENCE 702 UNIT B

3 Bedrooms

3.5 Bathrooms

Interior Area:

1912 Sq. Ft.

### Terrace/Balcony Area:

526 Sq. Ft.

**Total Area:** 