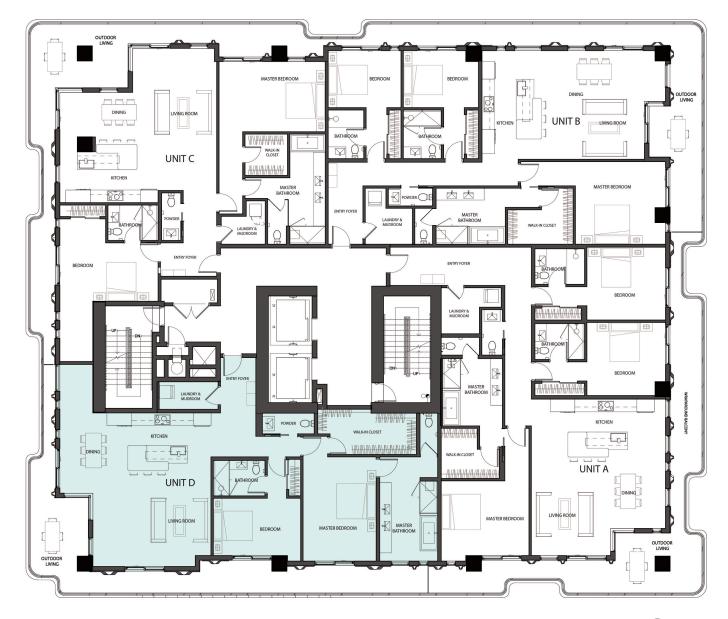

# RESIDENCE 804 UNIT D

2 Bedrooms

2.5 Bathrooms

Interior Area:

1872 Sq. Ft.

### Terrace/Balcony Area:

557 Sq. Ft.

**Total Area:** 