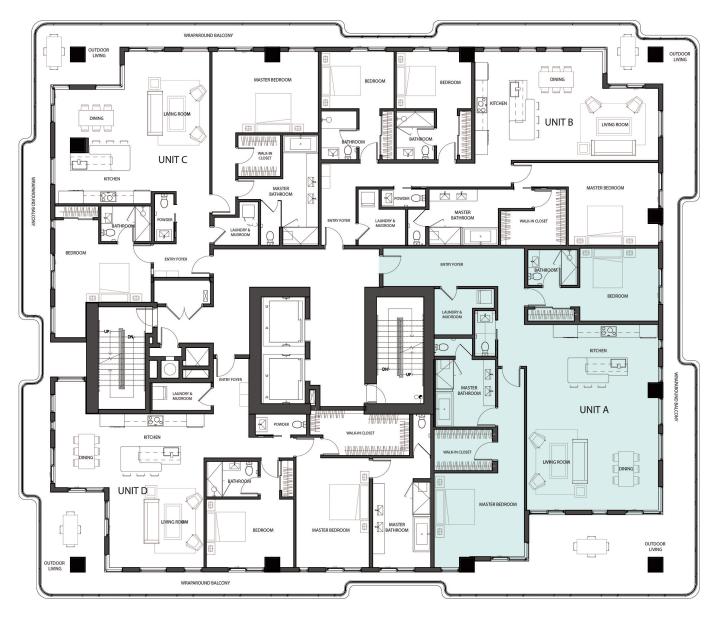

# RESIDENCE 701 UNIT A

3 Bedrooms

3.5 Bathrooms

Interior Area:

2136 Sq. Ft.

## Terrace/Balcony Area:

525 Sq. Ft.

**Total Area:** 