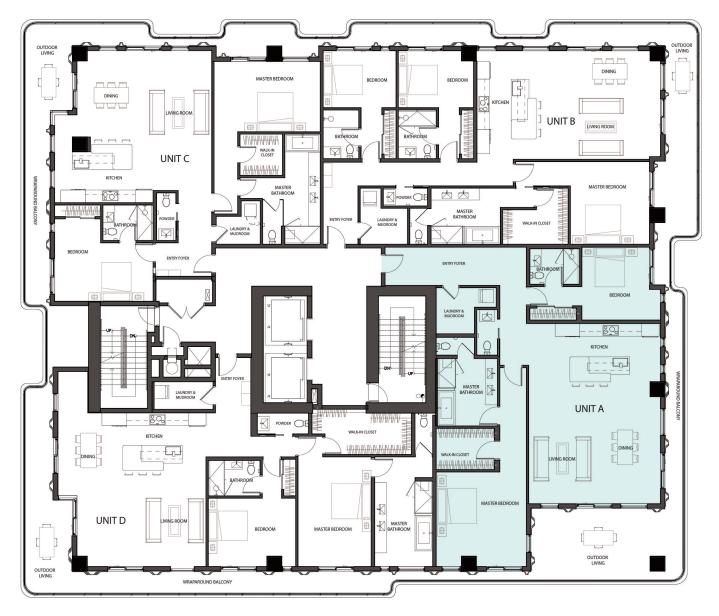

# RESIDENCE 701 UNIT A

3 Bedrooms

3.5 Bathrooms

Interior Area:

2136 Sq. Ft.

## Terrace/Balcony Area:

525 Sq. Ft.

**Total Area:** 