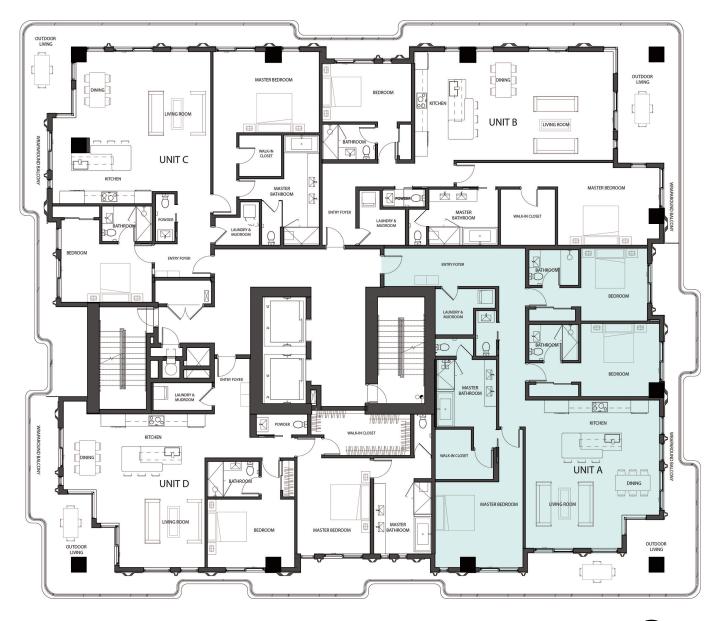

# RESIDENCE 701 UNIT A

3 Bedrooms

3.5 Bathrooms

Interior Area:

2136 Sq. Ft.

## Terrace/Balcony Area:

525 Sq. Ft.

**Total Area:** 