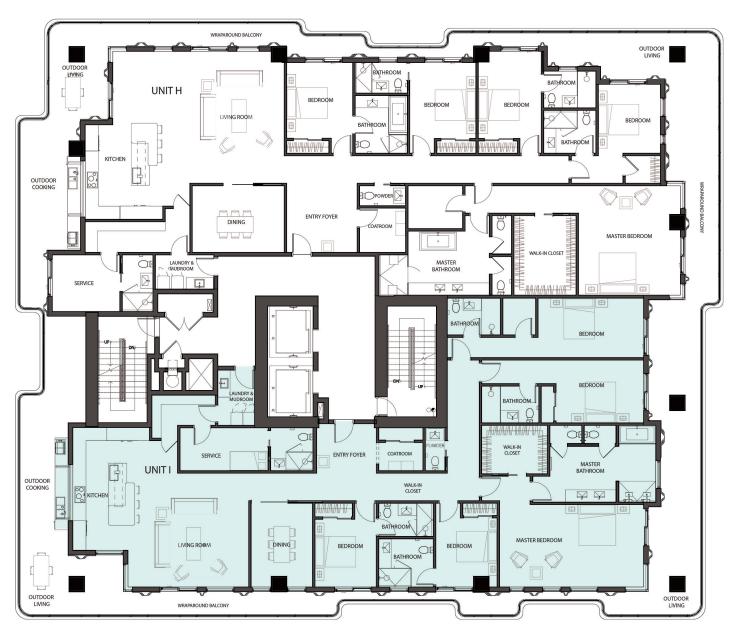

# RESIDENCE 2001 UNIT H

5 Bedrooms

6.5 Bathrooms

Plus Service Quarters

Interior Area:

3404 Sq. Ft.

### Terrace/Balcony Area:

1292 Sq. Ft.

**Total Area:** 

LEVEL 20

# RESIDENCE 2002 UNIT I

5 Bedrooms 6.5 Bathrooms

Plus Service Quarters

Interior Area:

3661 Sq. Ft.

### Terrace/Balcony Area:

1232 Sq. Ft.

**Total Area:** 

7918

BY PACIFIC & ORIENT PROPERTIES, LLC

LEVEL 21