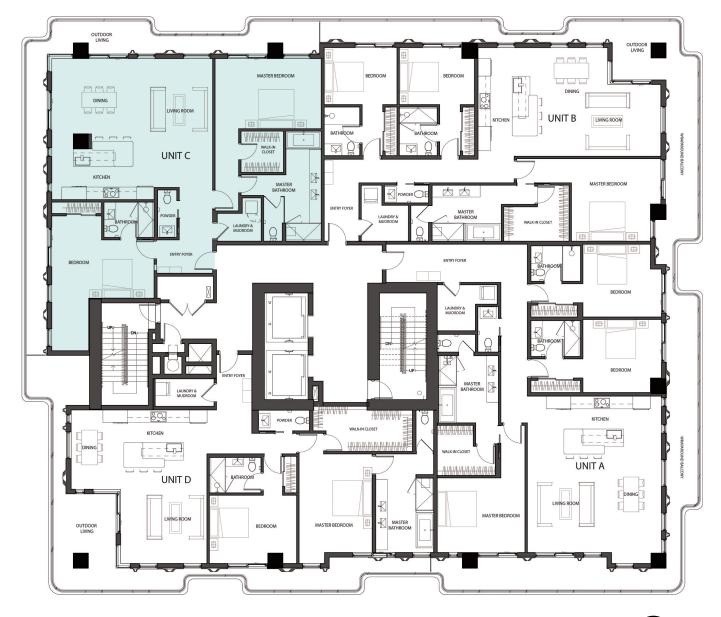

## RESIDENCE 703 UNIT C

2 Bedrooms

2.5 Bathrooms

Interior Area:

1807 Sq. Ft.

### Terrace/Balcony Area:

583 Sq. Ft.

**Total Area:** 