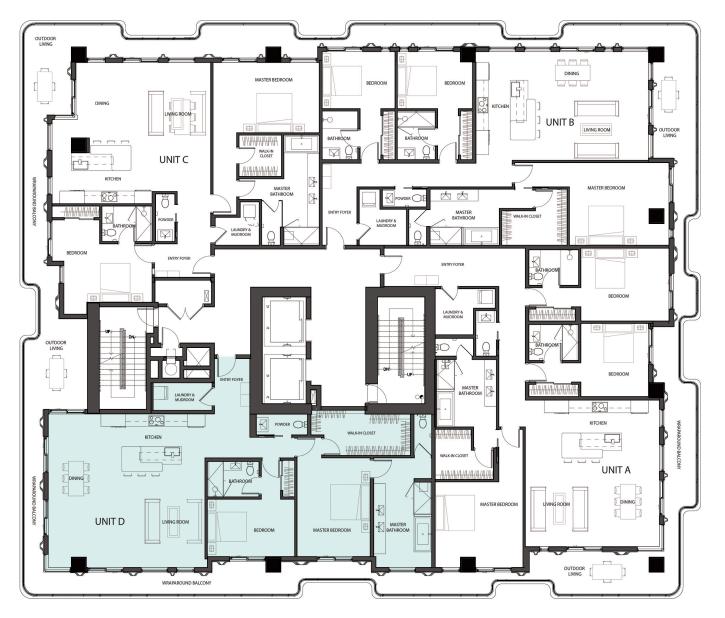

## RESIDENCE 704

2 Bedrooms

2.5 Bathrooms

Interior Area:

1694 Sq. Ft.

### Terrace/Balcony Area:

457 Sq. Ft.

**Total Area:** 