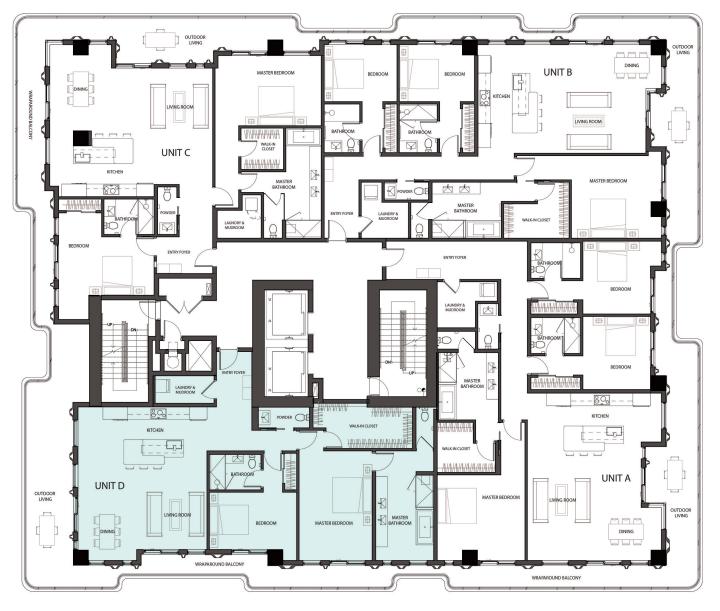

## RESIDENCE 704

2 Bedrooms

2.5 Bathrooms

Interior Area:

1694 Sq. Ft.

### Terrace/Balcony Area:

457 Sq. Ft.

**Total Area:** 