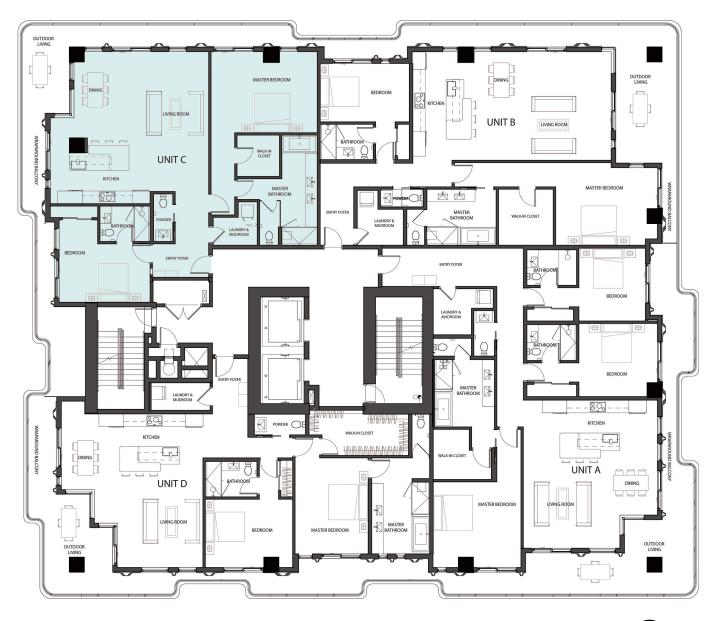

## RESIDENCE 703 UNIT C

2 Bedrooms

2.5 Bathrooms

Interior Area:

1807 Sq. Ft.

### Terrace/Balcony Area:

583 Sq. Ft.

**Total Area:** 