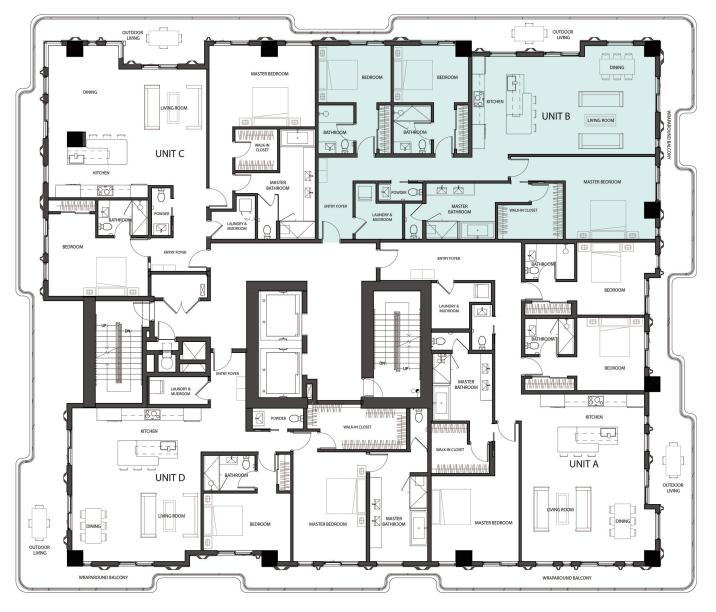

# RESIDENCE 702 UNIT B

3 Bedrooms

3.5 Bathrooms

Interior Area:

1912 Sq. Ft.

### Terrace/Balcony Area:

526 Sq. Ft.

**Total Area:** 