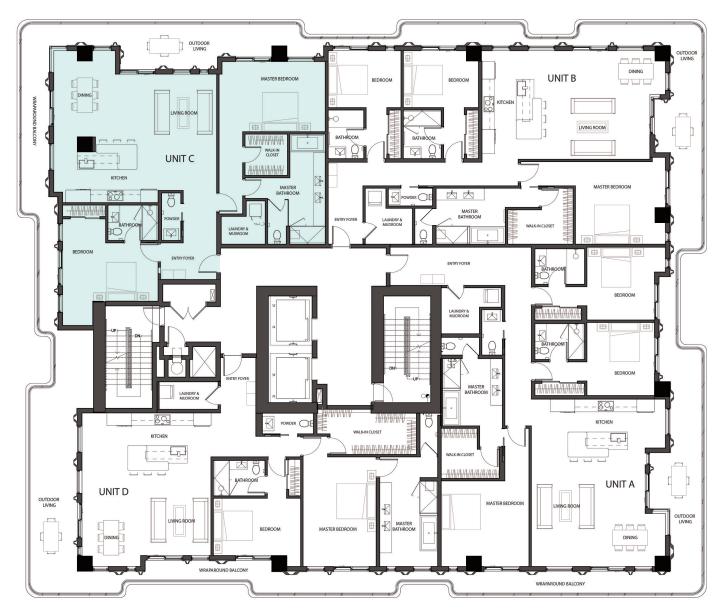

## RESIDENCE 703 UNIT C

2 Bedrooms

2.5 Bathrooms

Interior Area:

1807 Sq. Ft.

### Terrace/Balcony Area:

583 Sq. Ft.

**Total Area:** 