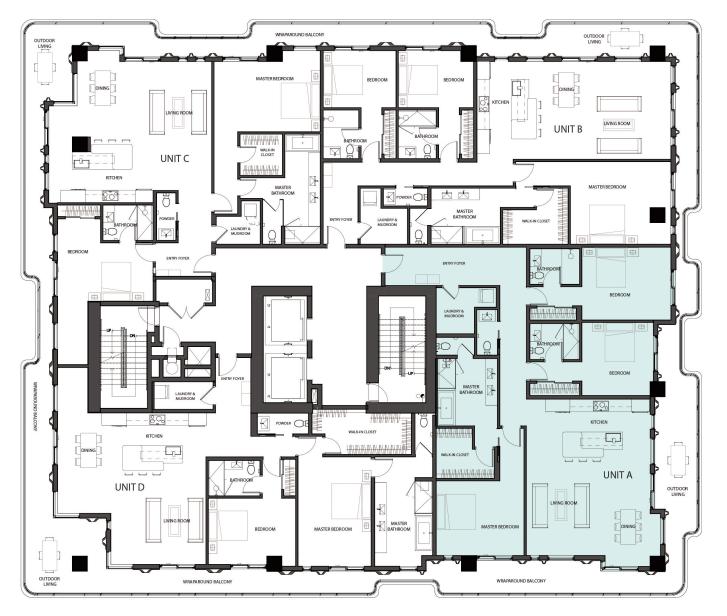

# RESIDENCE 701 UNIT A

3 Bedrooms

3.5 Bathrooms

Interior Area:

2136 Sq. Ft.

## Terrace/Balcony Area:

525 Sq. Ft.

**Total Area:** 