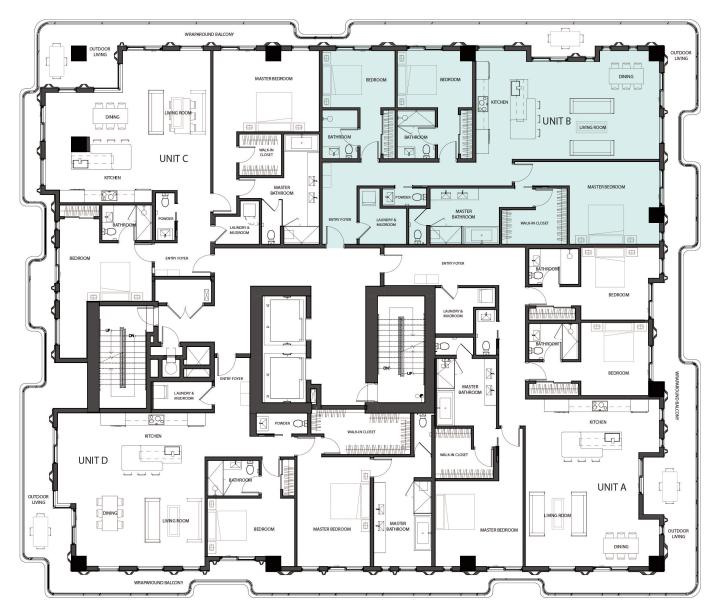

# RESIDENCE 702 UNIT B

3 Bedrooms

3.5 Bathrooms

Interior Area:

1912 Sq. Ft.

### Terrace/Balcony Area:

526 Sq. Ft.

**Total Area:** 