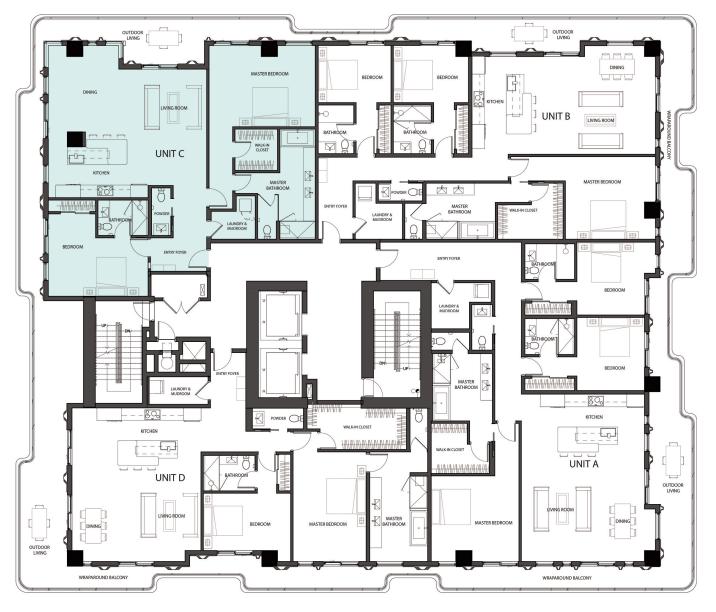

## RESIDENCE 703 UNIT C

2 Bedrooms

2.5 Bathrooms

Interior Area:

1807 Sq. Ft.

### Terrace/Balcony Area:

583 Sq. Ft.

**Total Area:** 