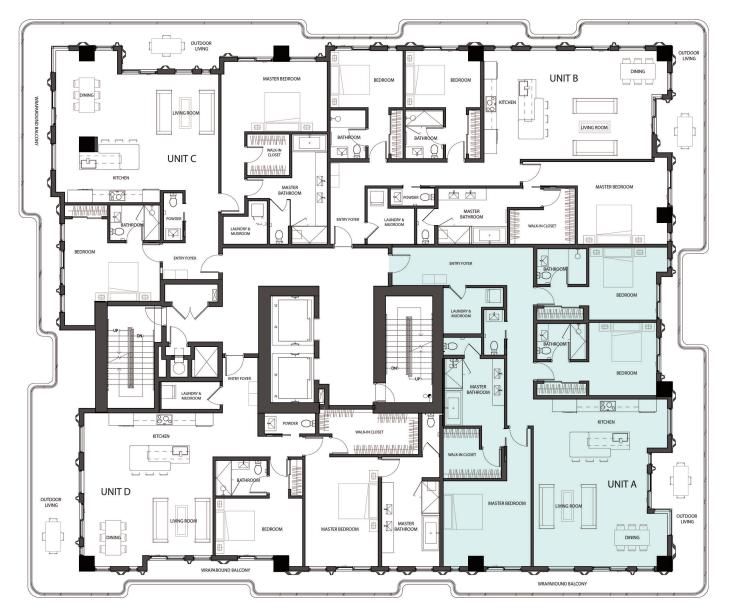

# RESIDENCE 701 UNIT A

3 Bedrooms

3.5 Bathrooms

Interior Area:

2136 Sq. Ft.

## Terrace/Balcony Area:

525 Sq. Ft.

**Total Area:** 