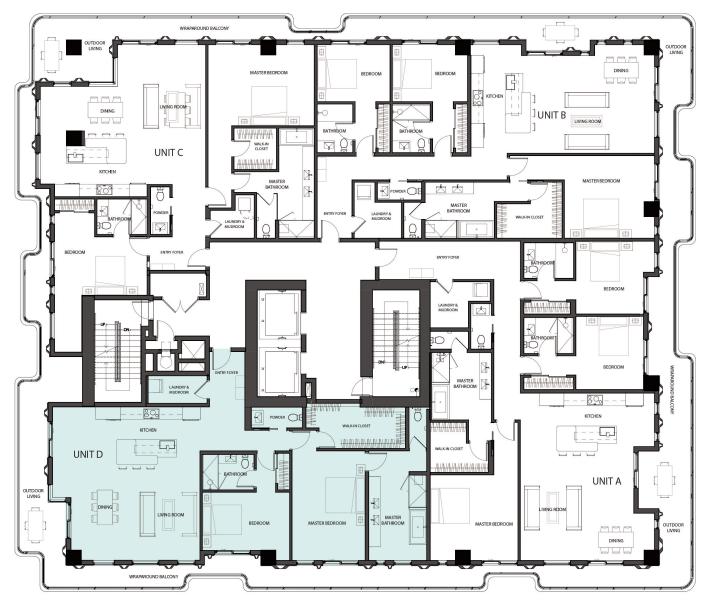

## RESIDENCE 704

2 Bedrooms

2.5 Bathrooms

Interior Area:

1694 Sq. Ft.

### Terrace/Balcony Area:

457 Sq. Ft.

**Total Area:** 