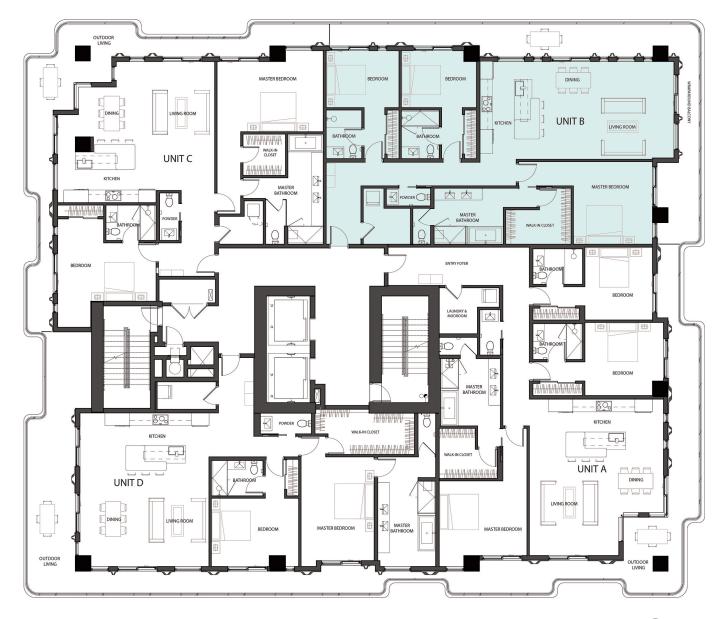

# RESIDENCE 702 UNIT B

3 Bedrooms

3.5 Bathrooms

Interior Area:

1912 Sq. Ft.

### Terrace/Balcony Area:

526 Sq. Ft.

**Total Area:** 