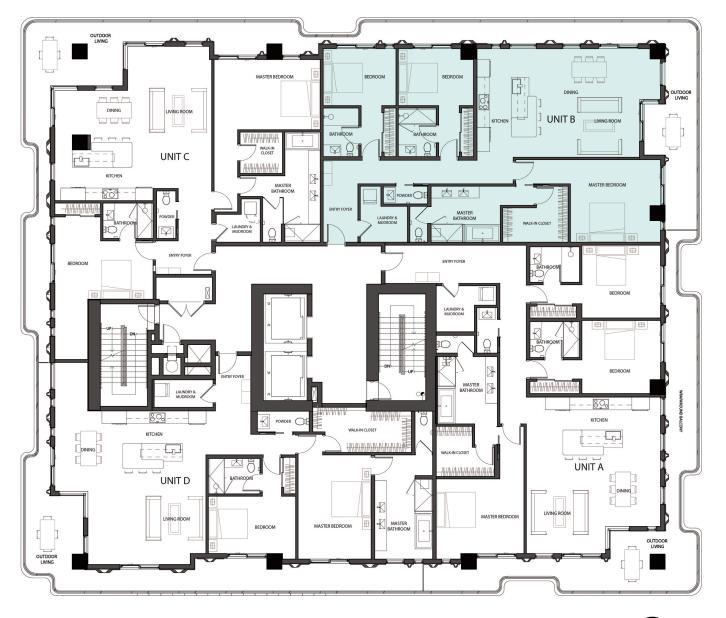

# RESIDENCE 702 UNIT B

3 Bedrooms

3.5 Bathrooms

Interior Area:

1912 Sq. Ft.

### Terrace/Balcony Area:

526 Sq. Ft.

**Total Area:** 