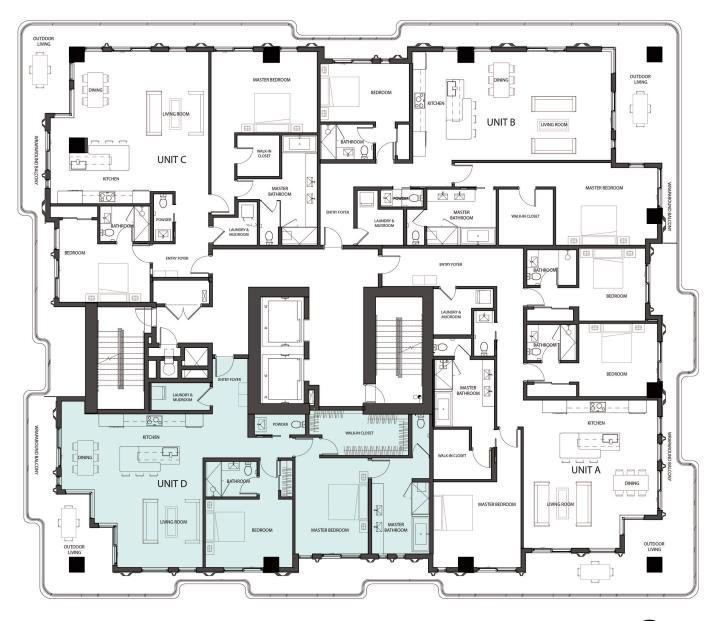

## RESIDENCE 704

2 Bedrooms

2.5 Bathrooms

Interior Area:

1694 Sq. Ft.

### Terrace/Balcony Area:

457 Sq. Ft.

**Total Area:** 