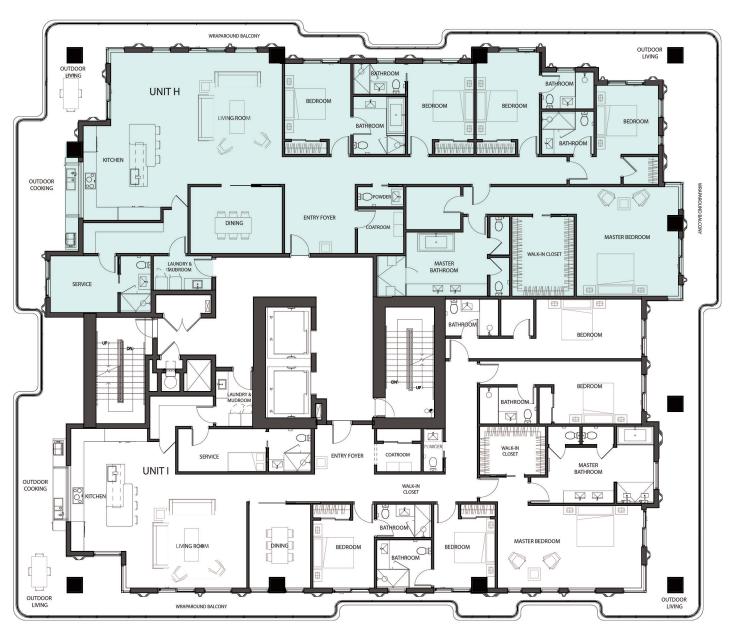

# RESIDENCE 2001 UNIT H

5 Bedrooms

6.5 Bathrooms

Plus Service Quarters

Interior Area:

3404 Sq. Ft.

### Terrace/Balcony Area:

1292 Sq. Ft.

**Total Area:** 

LEVEL 20

# RESIDENCE 2002 UNIT I

5 Bedrooms 6.5 Bathrooms

Plus Service Quarters

Interior Area:

3661 Sq. Ft.

### Terrace/Balcony Area:

1232 Sq. Ft.

**Total Area:** 

7918

BY PACIFIC & ORIENT PROPERTIES, LLC

LEVEL 21