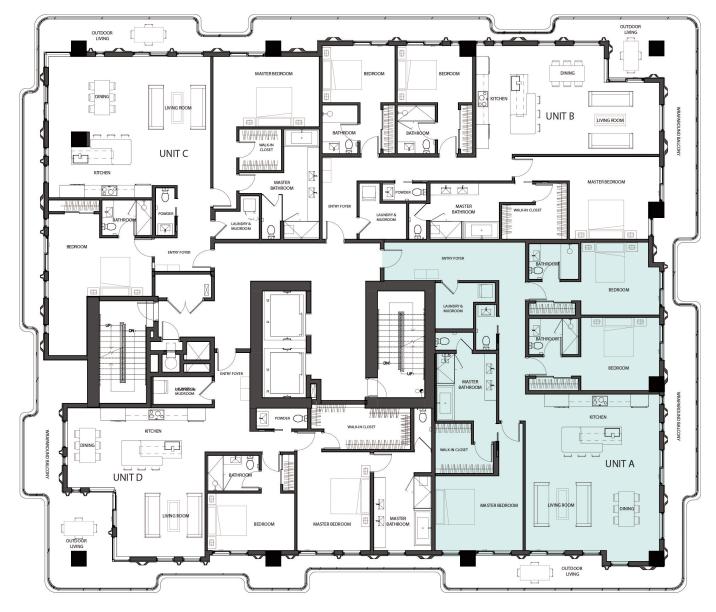

# RESIDENCE 701 UNIT A

3 Bedrooms

3.5 Bathrooms

Interior Area:

2136 Sq. Ft.

## Terrace/Balcony Area:

525 Sq. Ft.

**Total Area:** 