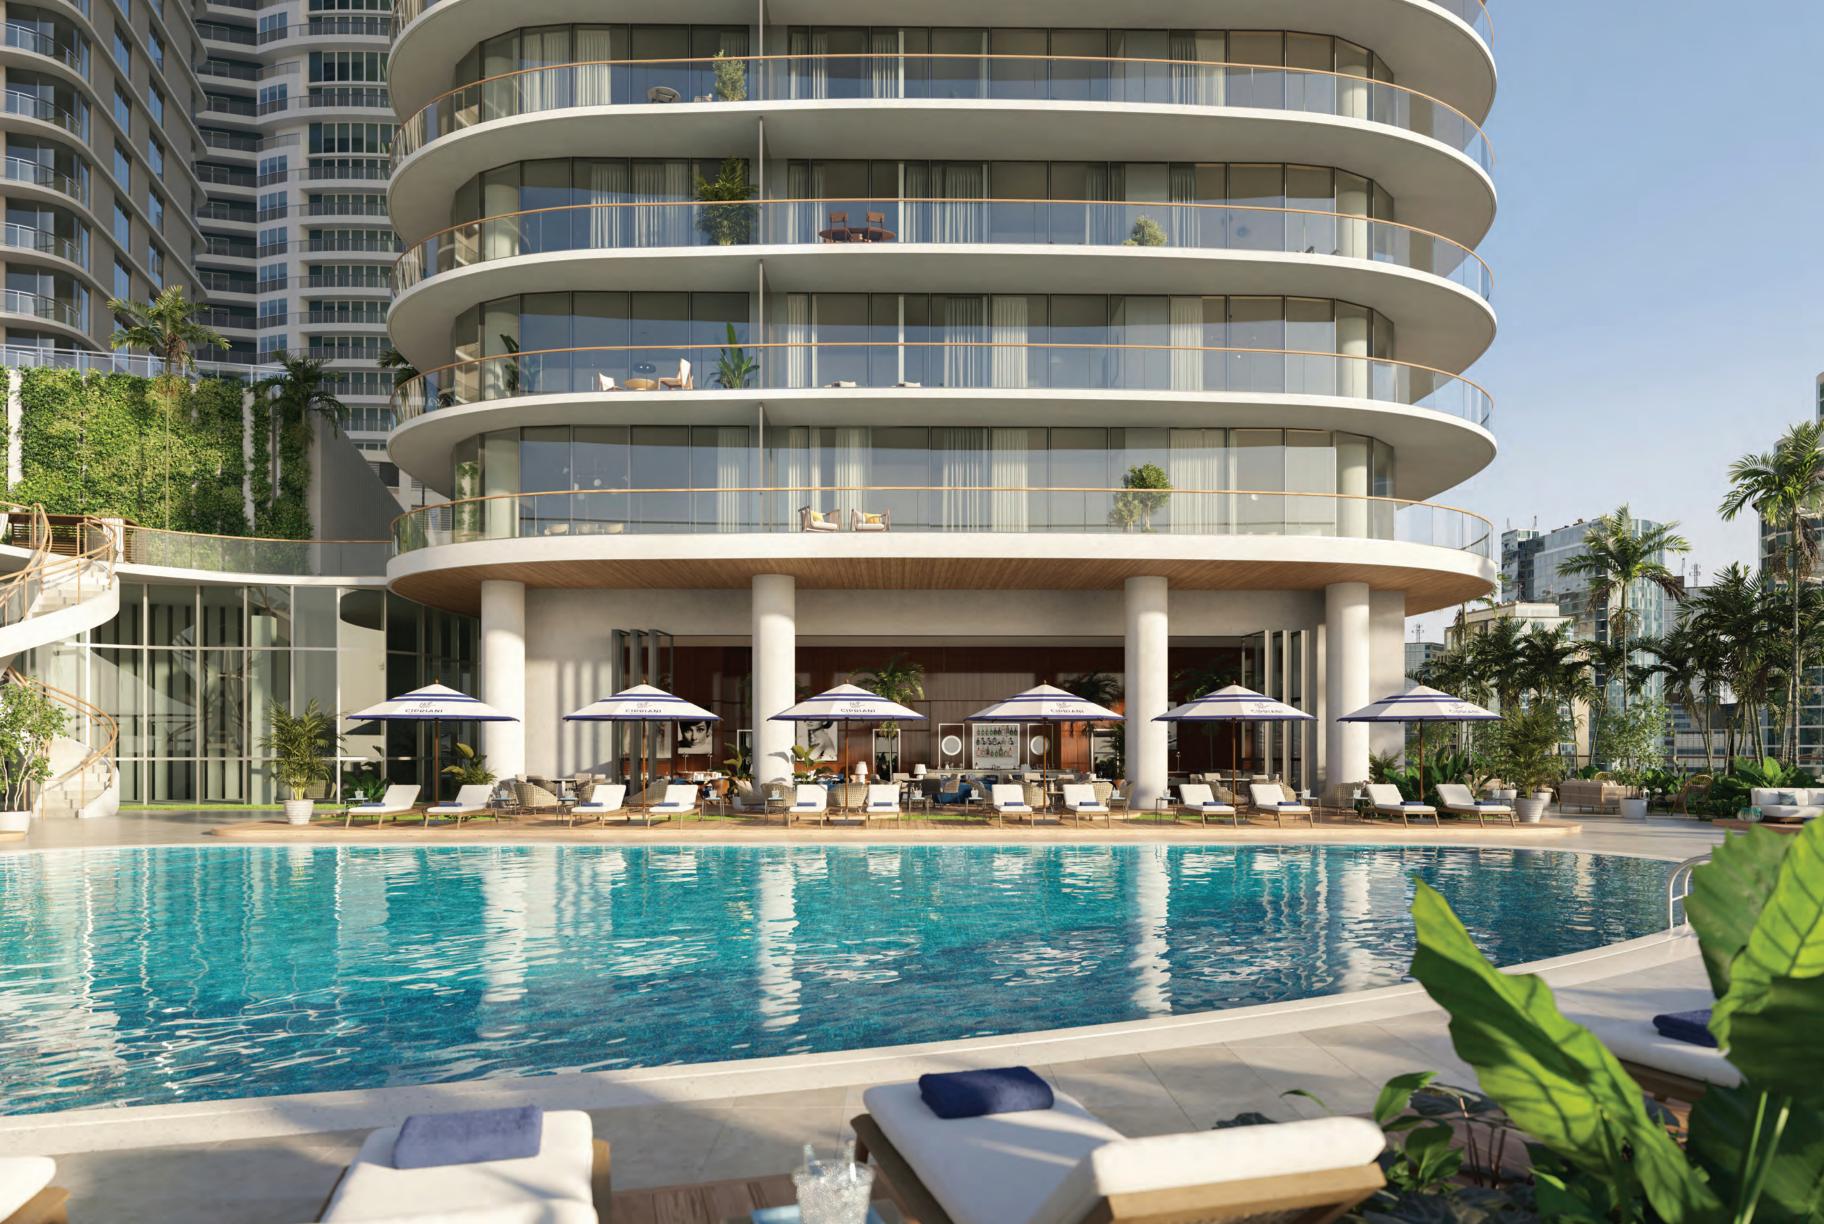

Masterfully designed in collaboration with Cipriani, the amenities serve as an extension of one's home. Residents will have exclusive access to dining services by Cipriani, available both in-home or in private dining rooms. Dining services extend to the resort deck, where residents can enjoy a Bellini on the sun terrace or lounge in cabanas beside the two swimming pools. Other thoughtful amenities include a spa with sauna, screening room, state-of-the-art fitness center, pickleball court, and golf simulator. A range of conveniences such as a hair salon, dog park, away-from-home care, and valet parking — ensure everyday life is as effortless as possible.

### AMENITIES

- Exclusive private entrance with lush landscaping and elegant porte-cochère
- Dramatic lobby leading to two banks of high-speed touchless elevators
- Signature private dining experiences by Cipriani
- In-home dining and 24-hour catering services by Cipriani, exclusive to residents
- Private dining rooms available for reservation, catered by Cipriani
- Elevated resort deck with two swimming pools, a blissful outdoor spa, poolside cabanas, and a beautifully landscaped sun terrace
- Poolside food and beverage services catered by Cipriani
- Holistic spa with sauna and treatment rooms
- Luxurious residents' lounge for special events and intimate gatherings
- State-of-the-art fitness center
- Golf simulator
- Pickleball court
- Private salon available to be reserved for personal beauty services
- Screening room with cutting-edge audio visual equipment
- Serene and spacious residents' library
- Engaging children's playroom
- Elevated four-level wellness center and lounge overlooking the Brickell skyline
- Pet-friendly community with dog park
- High-speed internet access across all public areas
- Electric vehicle charging stations available