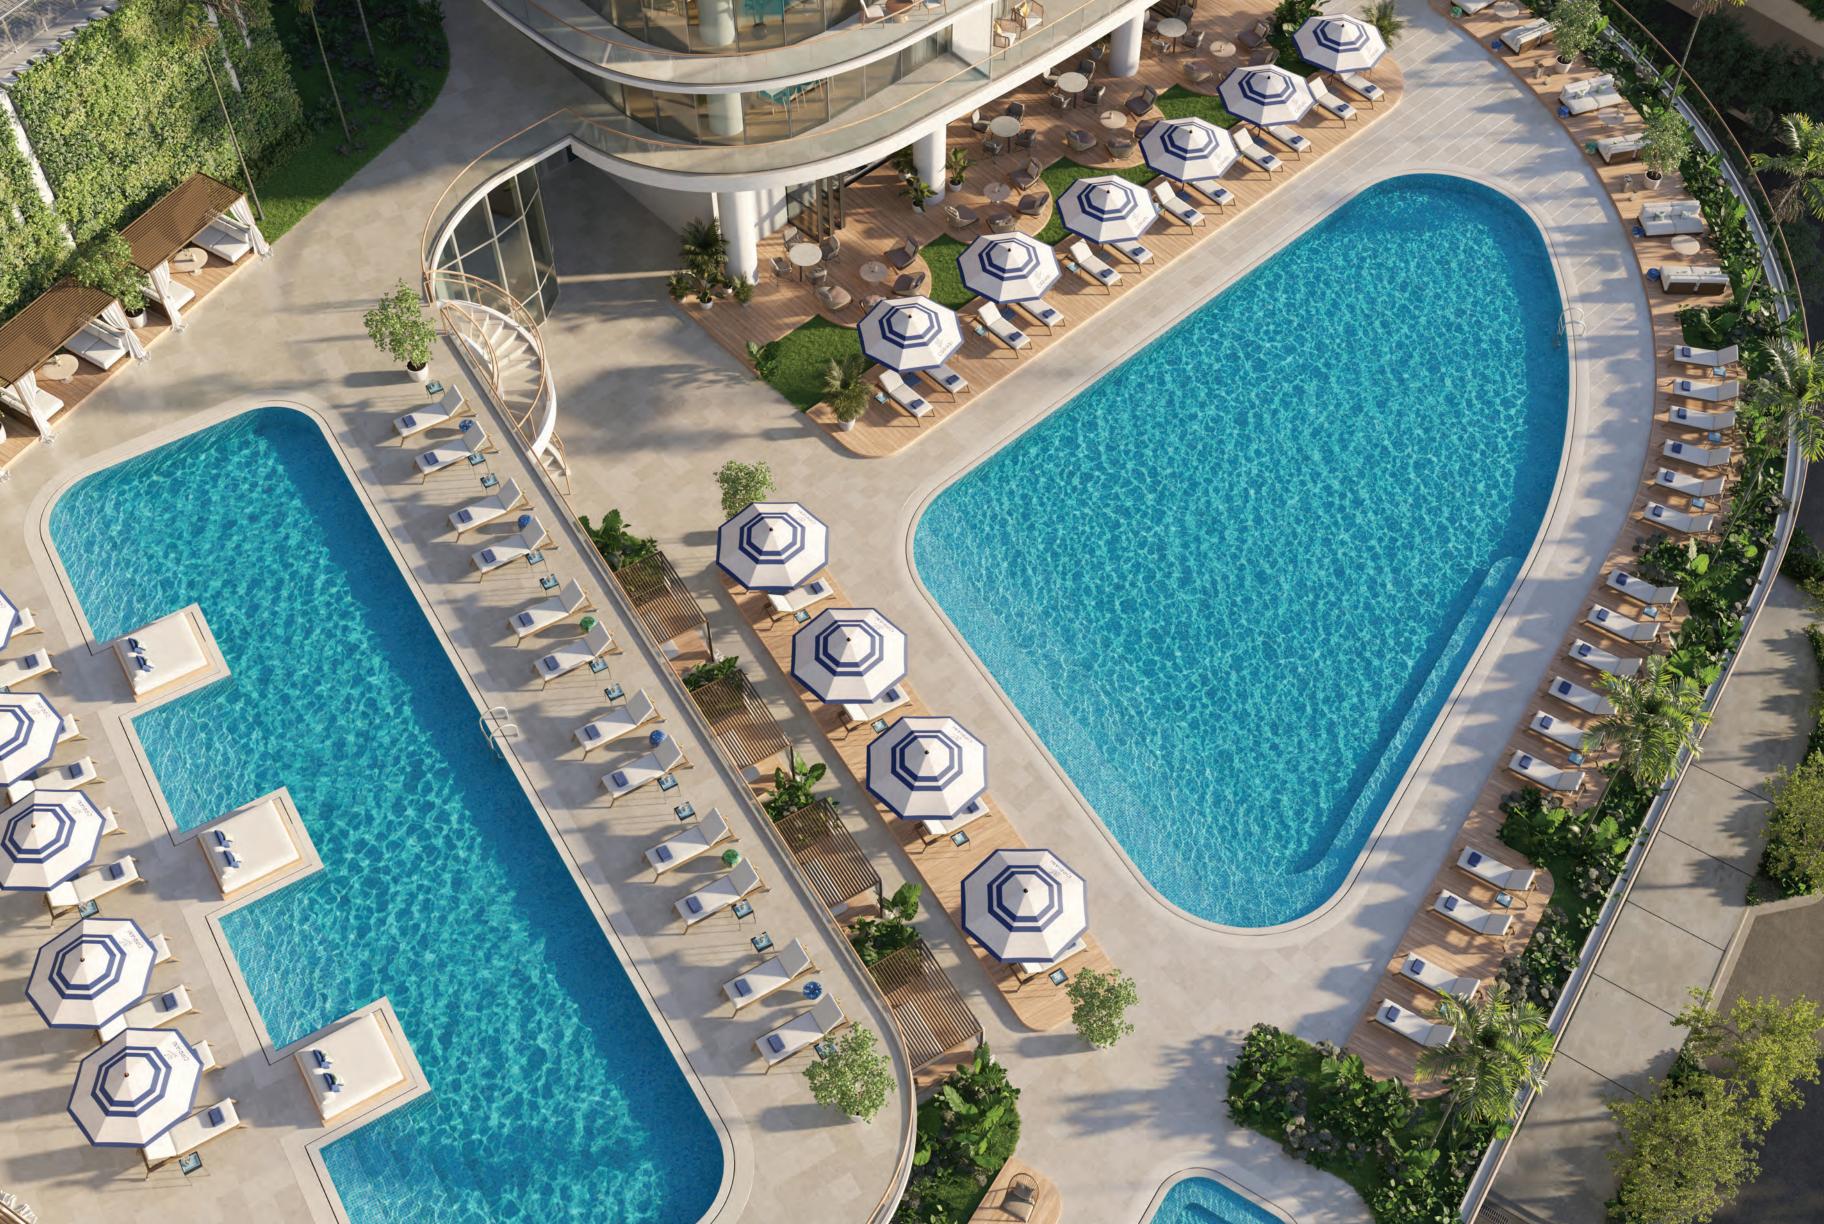

Masterfully designed in collaboration with Cipriani, the amenities serve as an extension of one's home. Residents will have exclusive access to dining services by Cipriani, available both in-home or in private dining rooms. Dining services extend to the resort deck, where residents can enjoy a Bellini on the sun terrace or lounge in cabanas beside the two swimming pools. Other thoughtful amenities include a spa with sauna, screening room, state-of-the-art fitness center, pickleball court, and golf simulator. A range of conveniences such as a hair salon, dog park, away-from-home care, and valet parking — ensure everyday life is as effortless as possible.

### AMENITIES

- Exclusive private entrance with lush landscaping and elegant porte-cochère
- Dramatic lobby leading to two banks of high-speed touchless elevators
- Signature private dining experiences by Cipriani
- In-home dining and 24-hour catering services by Cipriani, exclusive to residents
- Private dining rooms available for reservation, catered by Cipriani
- Elevated resort deck with two swimming pools, a blissful outdoor spa, poolside cabanas, and a beautifully landscaped sun terrace
- Poolside food and beverage services catered by Cipriani
- Holistic spa with sauna and treatment rooms
- Luxurious residents' lounge for special events and intimate gatherings
- State-of-the-art fitness center
- Golf simulator
- Pickleball court
- Private salon available to be reserved for personal beauty services
- Screening room with cutting-edge audio visual equipment
- Serene and spacious residents' library
- Engaging children's playroom
- Elevated four-level wellness center and lounge overlooking the Brickell skyline
- Pet-friendly community with dog park
- High-speed internet access across all public areas
- Electric vehicle charging stations available