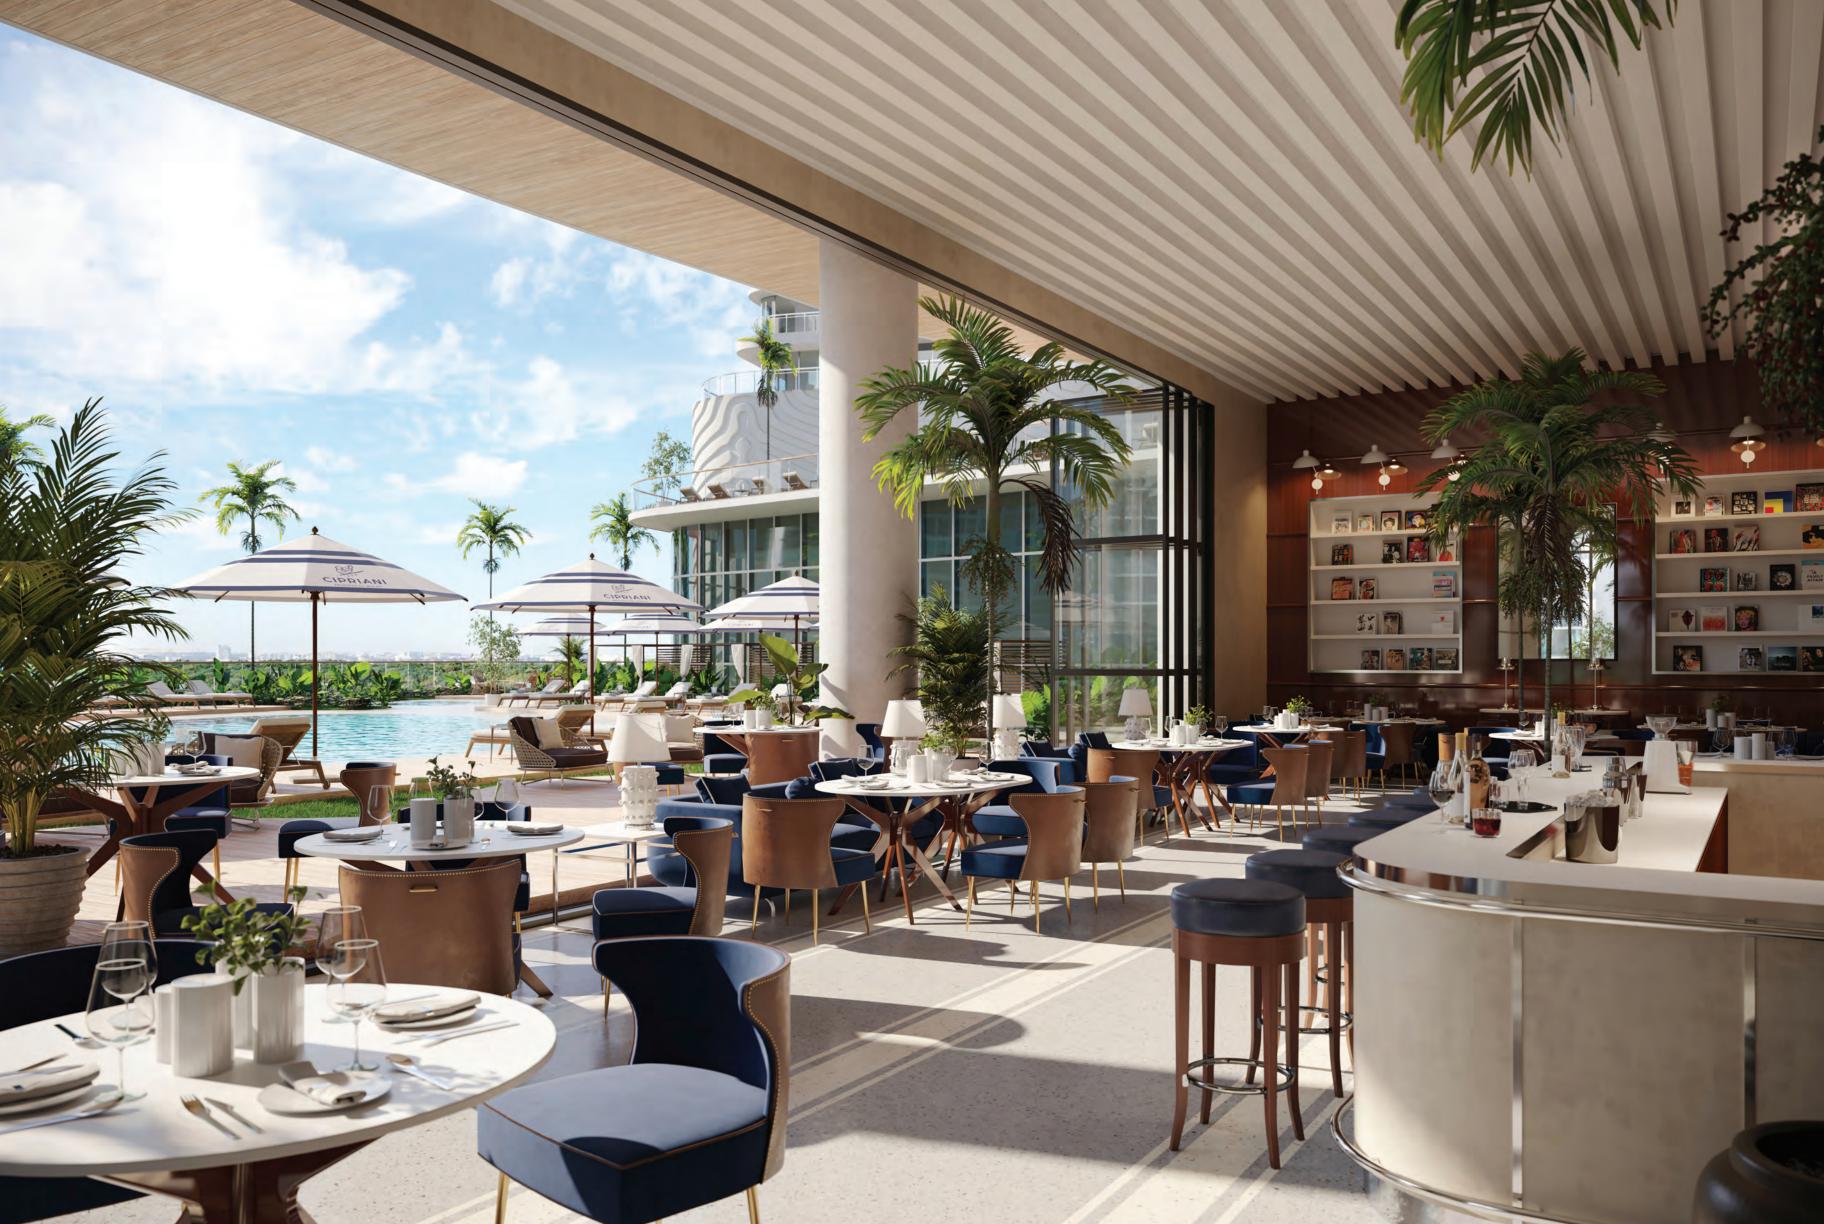

Masterfully designed in collaboration with Cipriani, the amenities serve as an extension of one's home. Residents will have exclusive access to dining services by Cipriani, available both in-home or in private dining rooms. Dining services extend to the resort deck, where residents can enjoy a Bellini on the sun terrace or lounge in cabanas beside the two swimming pools. Other thoughtful amenities include a spa with sauna, screening room, state-of-the-art fitness center, pickleball court, and golf simulator. A range of conveniences such as a hair salon, dog park, away-from-home care, and valet parking — ensure everyday life is as effortless as possible.

### AMENITIES

- Exclusive private entrance with lush landscaping and elegant porte-cochère
- Dramatic lobby leading to two banks of high-speed touchless elevators
- Signature private dining experiences by Cipriani
- In-home dining and 24-hour catering services by Cipriani, exclusive to residents
- Private dining rooms available for reservation, catered by Cipriani
- Elevated resort deck with two swimming pools, a blissful outdoor spa, poolside cabanas, and a beautifully landscaped sun terrace
- Poolside food and beverage services catered by Cipriani
- Holistic spa with sauna and treatment rooms
- Luxurious residents' lounge for special events and intimate gatherings
- State-of-the-art fitness center
- Golf simulator
- Pickleball court
- Private salon available to be reserved for personal beauty services
- Screening room with cutting-edge audio visual equipment
- Serene and spacious residents' library
- Engaging children's playroom
- Elevated four-level wellness center and lounge overlooking the Brickell skyline
- Pet-friendly community with dog park
- High-speed internet access across all public areas
- Electric vehicle charging stations available