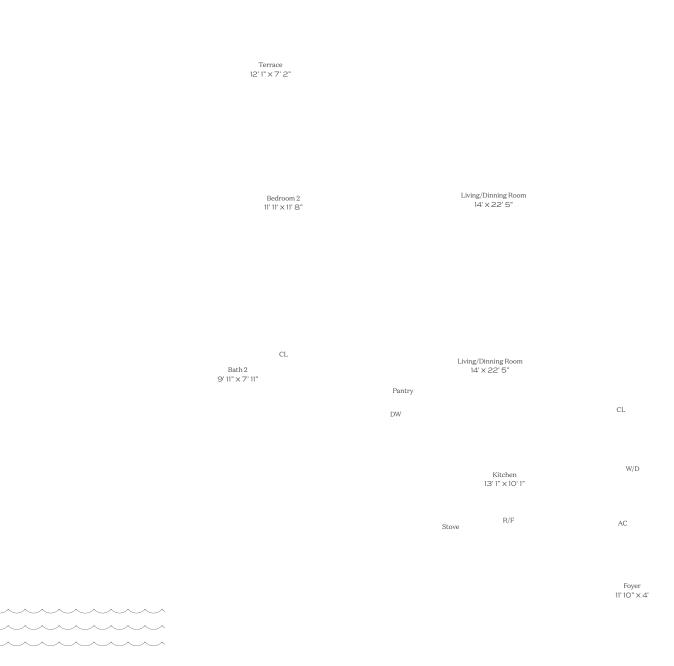

## Residence 02

INTERIOR: 1,357 SQ. FT. 126 SQ. M. BALCONY: 279 SQ. FT. 25 SQ. M. TOTAL: 1,636 SQ. FT. 151 SQ. M.

> 2 BEDROOMS 2 BATHROOMS POWDER ROOM PRIVATE TERRACE

BAY

Terrace 15' 5" × 7' 11"