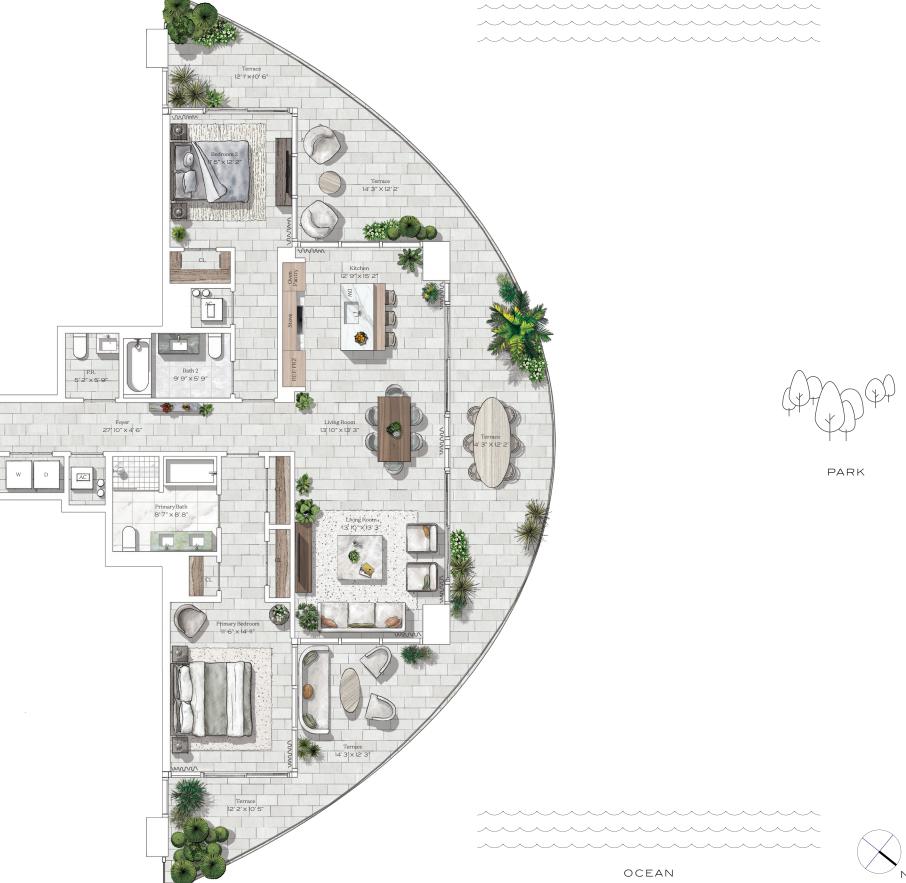

## Residence 02

INTERIOR: 1,357 SQ. FT. 126 SQ. M. BALCONY: 279 SQ. FT. 25 SQ. M. TOTAL: 1,636 SQ. FT. 151 SQ. M.

> 2 BEDROOMS 2 BATHROOMS POWDER ROOM PRIVATE TERRACE

BAY

Terrace 15' 5" × 7' 11"

Primary Bedroom 18' × 14'

> WIC 9'8"×5'7"

Primary Bath 8' 10" × 9' 6"

PARK

AC

Living Room 20' x 19' 9"

> Foyer 11' 10" × 5' 6"