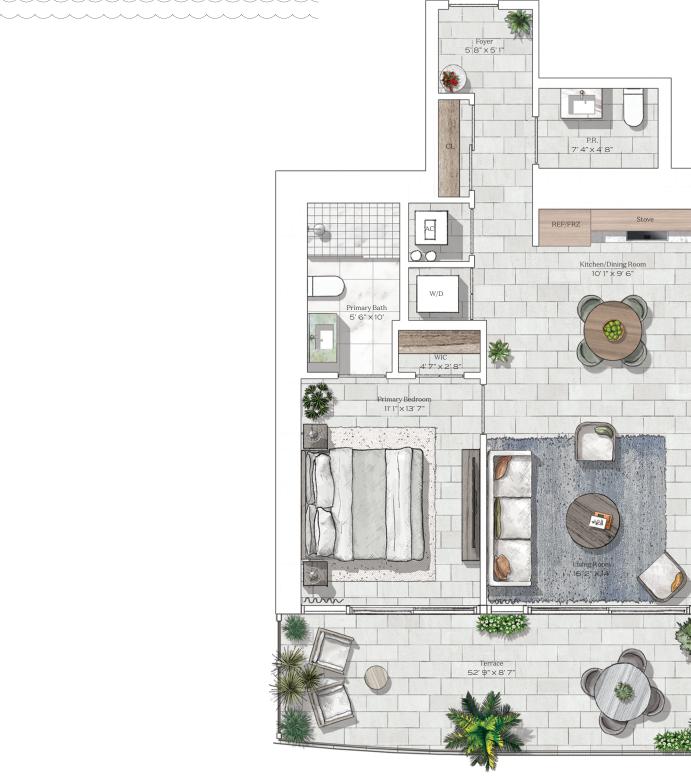

## Residence 02

INTERIOR: 1,357 SQ. FT. 126 SQ. M. BALCONY: 279 SQ. FT. 25 SQ. M. TOTAL: 1,636 SQ. FT. 151 SQ. M.

> 2 BEDROOMS 2 BATHROOMS POWDER ROOM PRIVATE TERRACE

BAY

Terrace 15' 5" × 7' 11"

Foyer 13' 6" × 5'

AC

Primary Bath 9' 3" × 9' 9"

> WIC 9' 6" × 7'

Primary Bedroom 13' 6" × 15'

MIAMI BEACH

Primary Bedroom 15' × 13' 7"

> WIC 10' × 5' 1"

Primary Bath 10' 2" × 8' 6"

CL

P.R. 6' 4" x 5' 5"

MIAMI BEACH

Stove

WC