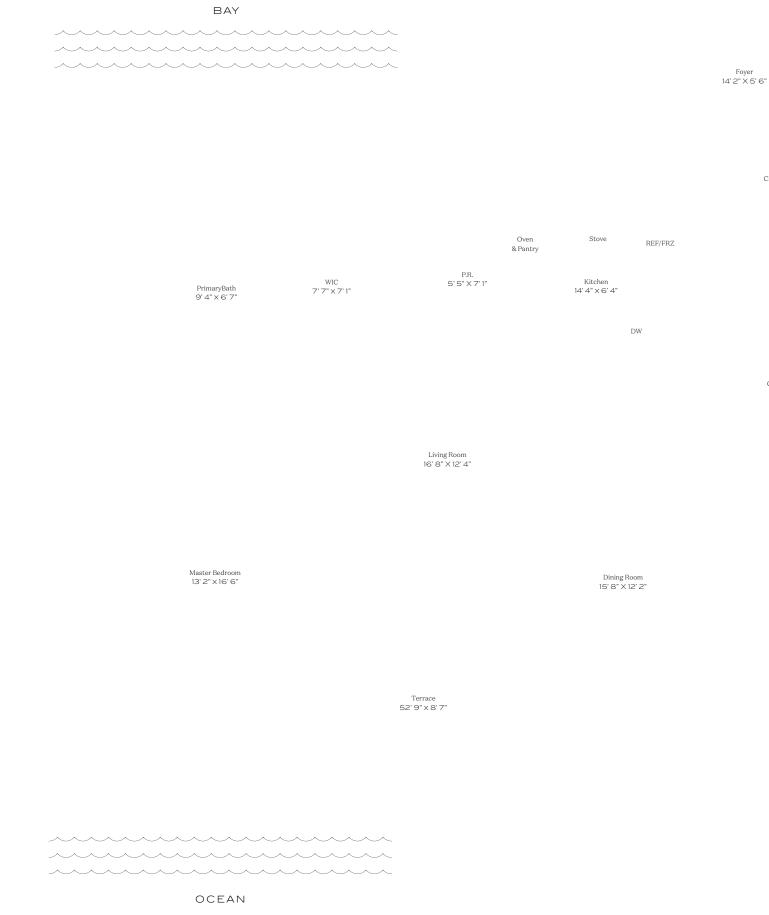

## Residence 02

INTERIOR: 1,357 SQ. FT. 126 SQ. M. BALCONY: 279 SQ. FT. 25 SQ. M. TOTAL: 1,636 SQ. FT. 151 SQ. M.

> 2 BEDROOMS 2 BATHROOMS POWDER ROOM PRIVATE TERRACE

BAY

Terrace 15' 5" × 7' 11"