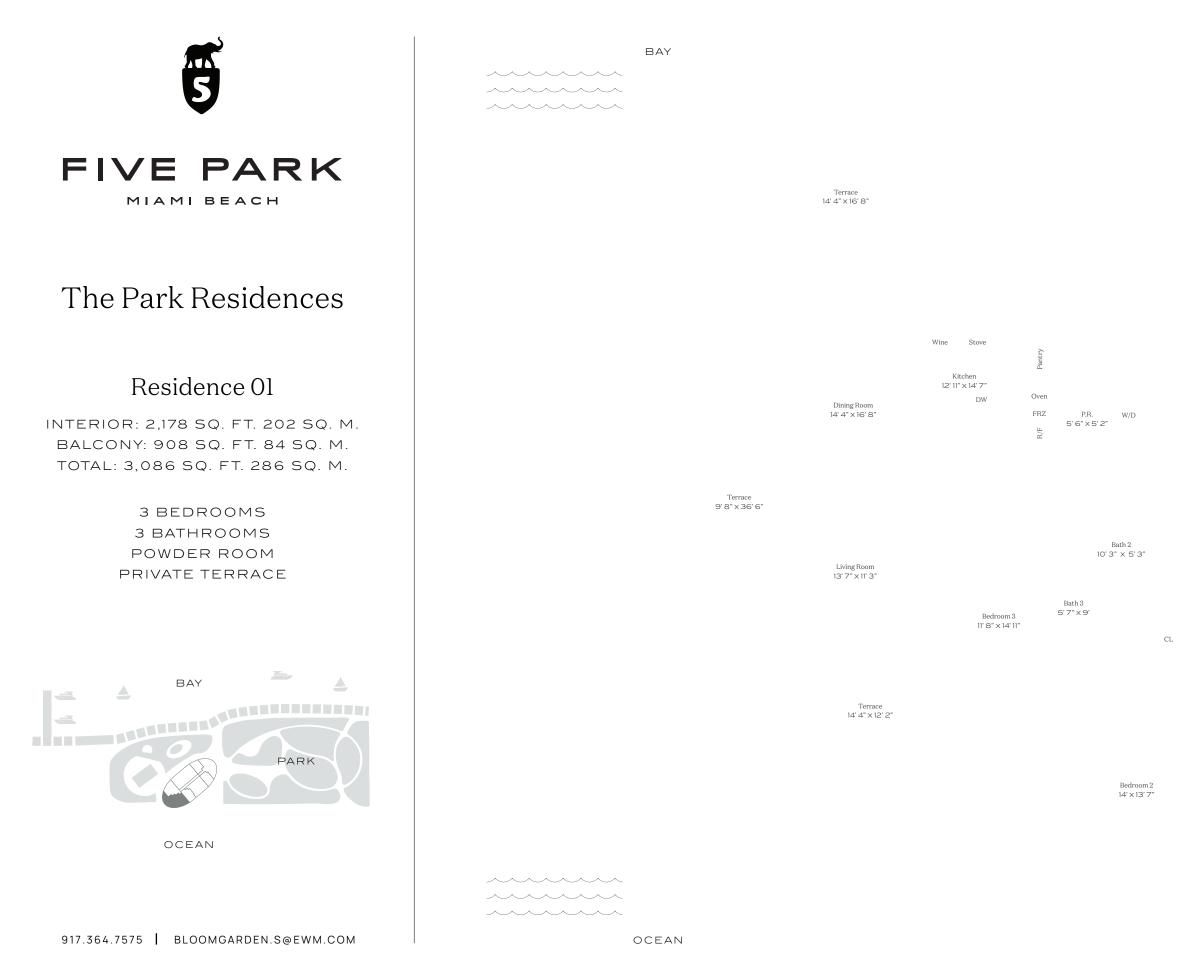

# The Park Residences

## Residence 02

INTERIOR: 1,357 SQ. FT. 126 SQ. M. BALCONY: 279 SQ. FT. 25 SQ. M. TOTAL: 1,636 SQ. FT. 151 SQ. M.

> 2 BEDROOMS 2 BATHROOMS POWDER ROOM PRIVATE TERRACE

BAY

Terrace 15' 5" × 7' 11"