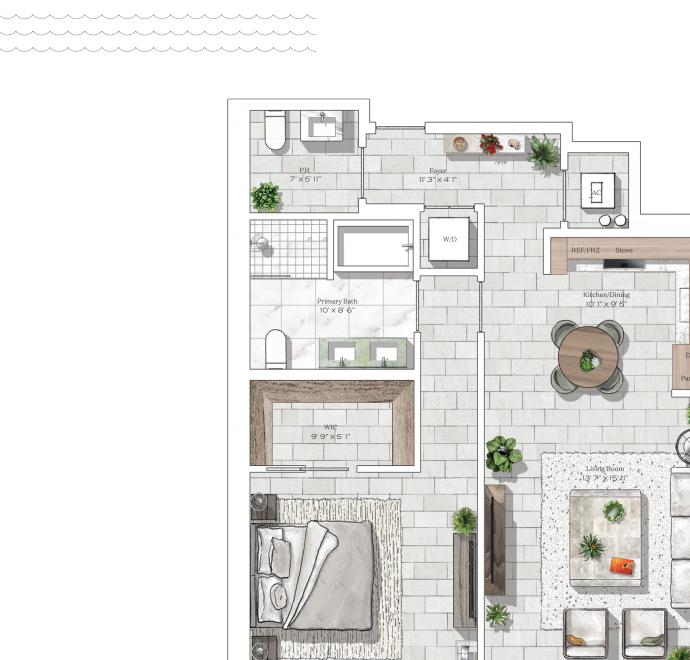

Foyer 13' 6" × 5'

AC

Primary Bath 9' 3" × 9' 9"

> WIC 9' 6" × 7'

Primary Bedroom 13' 6" × 15'

MIAMI BEACH

Stove

WC