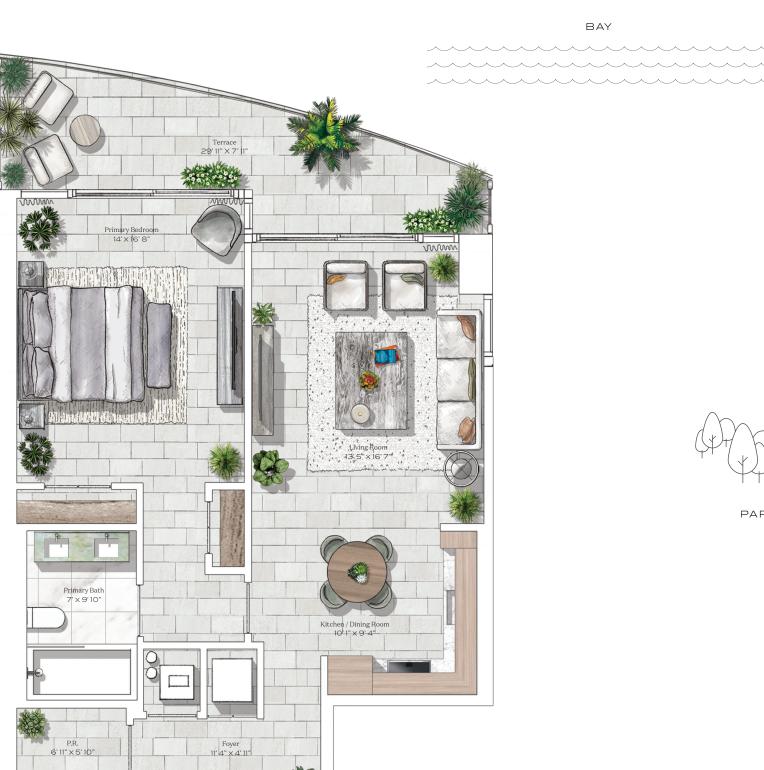

Primary Bedroom 18' × 14'

> WIC 9'8"×5'7"

Primary Bath 8' 10" × 9' 6"

PARK

AC

Living Room 20' x 19' 9"

> Foyer 11' 10" × 5' 6"

## Residence 04

INTERIOR: 1,000 SQ FT. 93 SQ. M. BALCONY: 187 SQ. FT. 17 SQ. M. TOTAL: 1,187 SQ. FT. 110 SQ. M.

> 1 BEDROOM 1 BATHROOM POWDER ROOM PRIVATE TERRACE

03