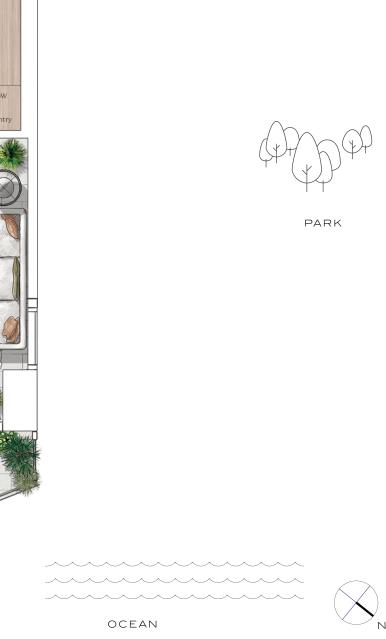

Primary Bedroom 18' × 14'

> WIC 9'8"×5'7"

Primary Bath 8' 10" × 9' 6"

PARK

AC

Living Room 20' x 19' 9"

> Foyer 11' 10" × 5' 6"

## Residence 04

INTERIOR: 1,000 SQ FT. 93 SQ. M. BALCONY: 187 SQ. FT. 17 SQ. M. TOTAL: 1,187 SQ. FT. 110 SQ. M.

> 1 BEDROOM 1 BATHROOM POWDER ROOM PRIVATE TERRACE

03