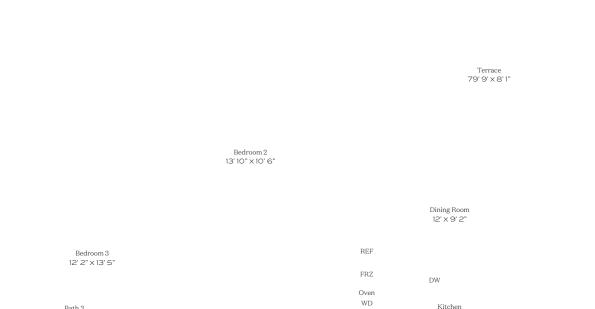

# The Park Residences

INTERIOR: 2,335 SQ. FT. 217 SQ. M. BALCONY: 679 SQ. FT. 63 SQ. M. TOTAL: 3,014 SQ. FT. 280 SQ. M.

> 3 BEDROOMS 4 BATHROOMS PRIVATE TERRACE

Bath 2

5'10" × 8'10"

Bath 3 4' 10" × 10' 1"

12' × 10' 7"

Stove

WC