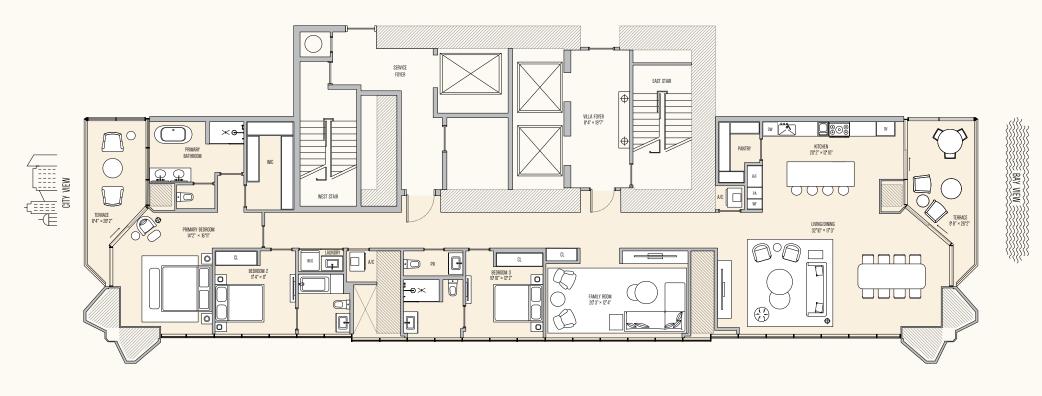

4 BEDROOMS | 4 BATHROOMS | 1 POWDER ROOM | 2 PRIVATE TERRACES

4 BEDROOMS | 4 BATHROOMS | 1 POWDER ROOM | 2 PRIVATE TERRACES

The Condominum is not owned, developed, or sold by Major Food Groups or its affiliates ("MFG"]. This condominum is being developed by 710 Edge Poperty, ILC, a Delaware limited liability company ("Developer"), which has a limited right to use the trademarked names and logos of Terra. One Thousand Group or MFG and you agree to look solely to Developer (and not to Terra, One Thousand Group or MFG and you agree to look solely or Developer (and not to Terra). One Thousand Group or MFG and you agree to look solely or Developer (and not to Terra). One Thousand Group or MFG and you agree to look solely or MFG and you agree to look solely or the carbonic agree to look solely or MFG and you agree to look solely or the carbonic agree to look solely or the carbonic agree to look solely or the carbonic agree to look solely or MFG and you agree to look solely or MFG and you agree to look solely or MFG and you agree to look solely or the carbonic agree to look solely or traditions of the carbonic agree to look solely or the carbonic agree to look solely or the carbonic agree to look solely or traditions of the carbonic agree to look solely or the carbonic agreent of the carbonic agreent in the group agreent of the carbonic agreent to the c