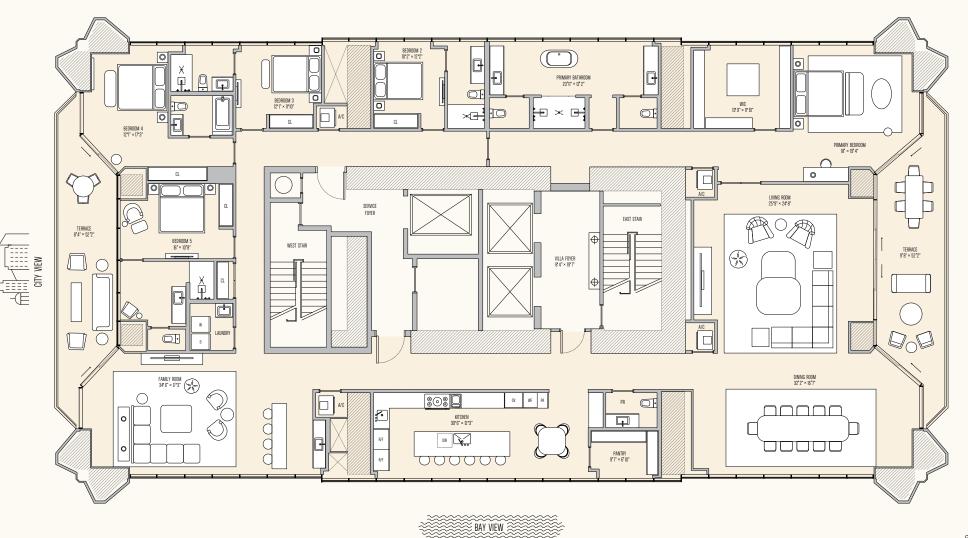

29TH STREET

BAY VIEW

5 BEDROOMS | 5 BATHROOMS | 1 POWDER ROOM | 2 PRIVATE TERRACES