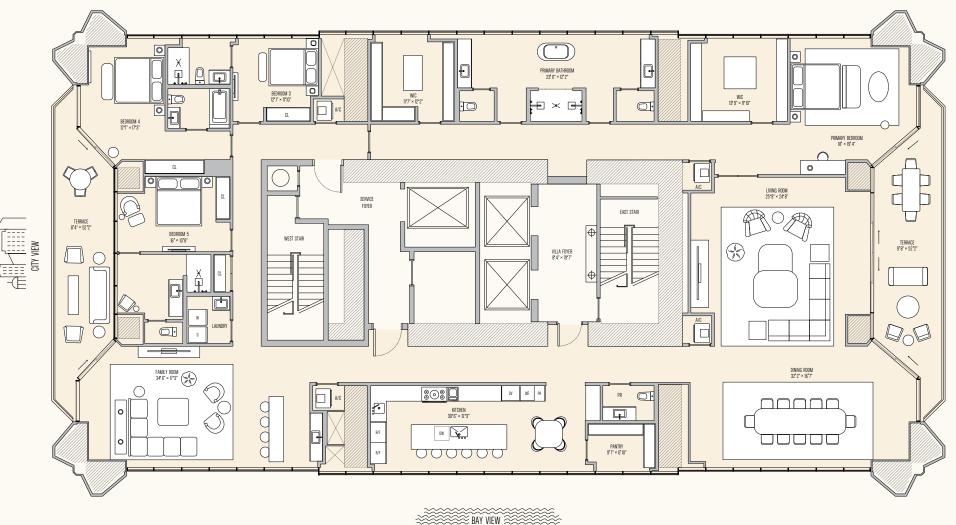

29TH STREET

BAY VIEW

5 BEDROOMS | 5 BATHROOMS | 1 POWDER ROOM | 2 PRIVATE TERRACES