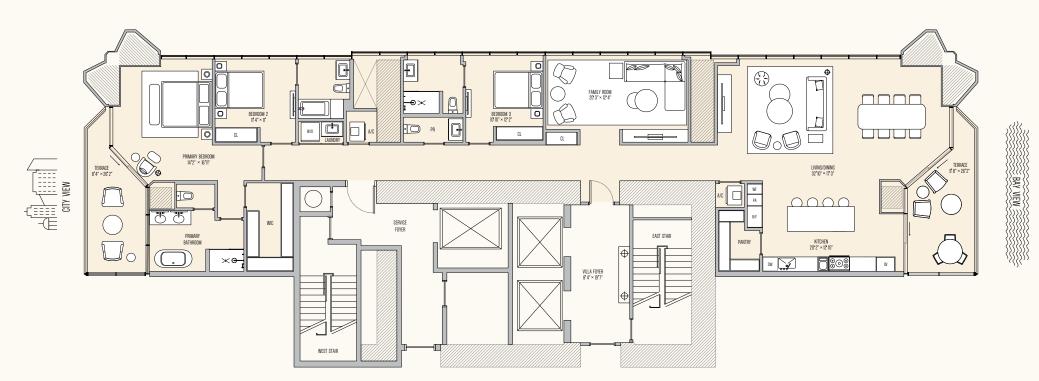

3 BEDROOMS | 3 BATHROOMS | 1 POWDER ROOM | 2 PRIVATE TERRACES



## 917 364 7575 | BLOOMGARDEN.S@EWM.COM

The Condominum is not owned, developed, or sold by Major Food Groups or its affiliates ("MFG"). This condominum is being developed by 710 Edge Poperty, ILC, a Delaware limited liability company ("Developer"), which has a limited right to use the trademarked names and logos of Terra. One Thousand Group or MFG and you agree to look selection of an oto Terra, One Thousand Group or MFG and you agree to look selection of the marking and of or development of the Condominum and which the sent of the marking and of or development of the condition of the marking and of or development of the Condominum and which were prohibited. The marking and of or development of the Condominum and which were prohibited to sent on the prospectus of the marking and the pro