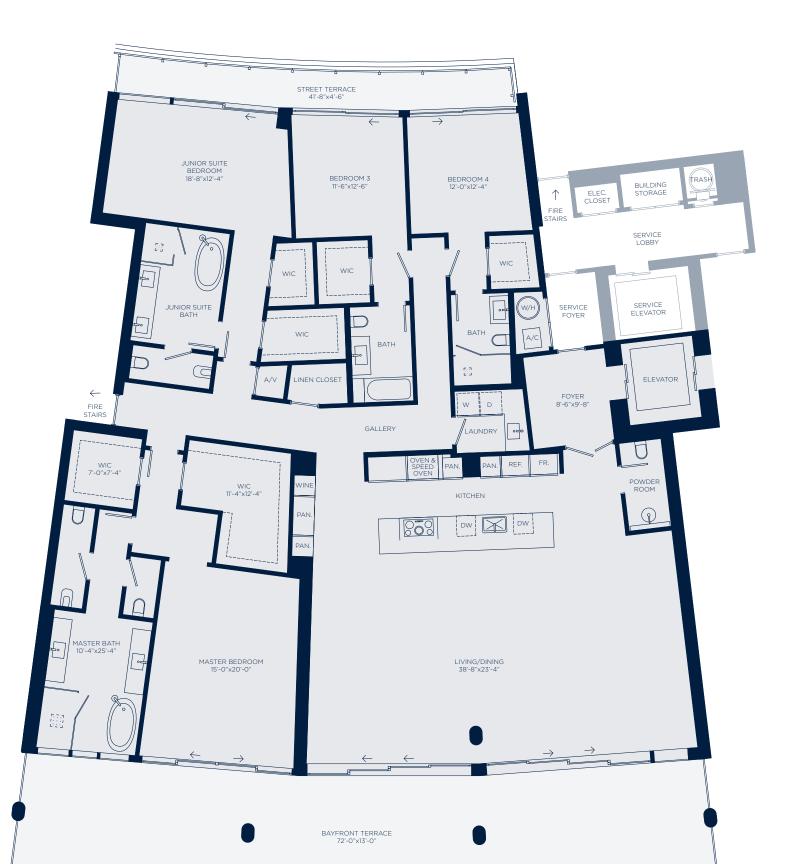

## SOLE 304

| 4 BEDROOMS |  | 4.5 BATHROOMS |
|------------|--|---------------|
|            |  |               |

| INTERIOR | 4,019 SQ. FT. | 373.38 SQ. MTS. |
|----------|---------------|-----------------|
| EXTERIOR | 1,181 SQ. FT. | 109.72 SQ. MTS. |
| TOTAL    | 5,200 SQ. FT. | 483.10 SQ. MTS. |