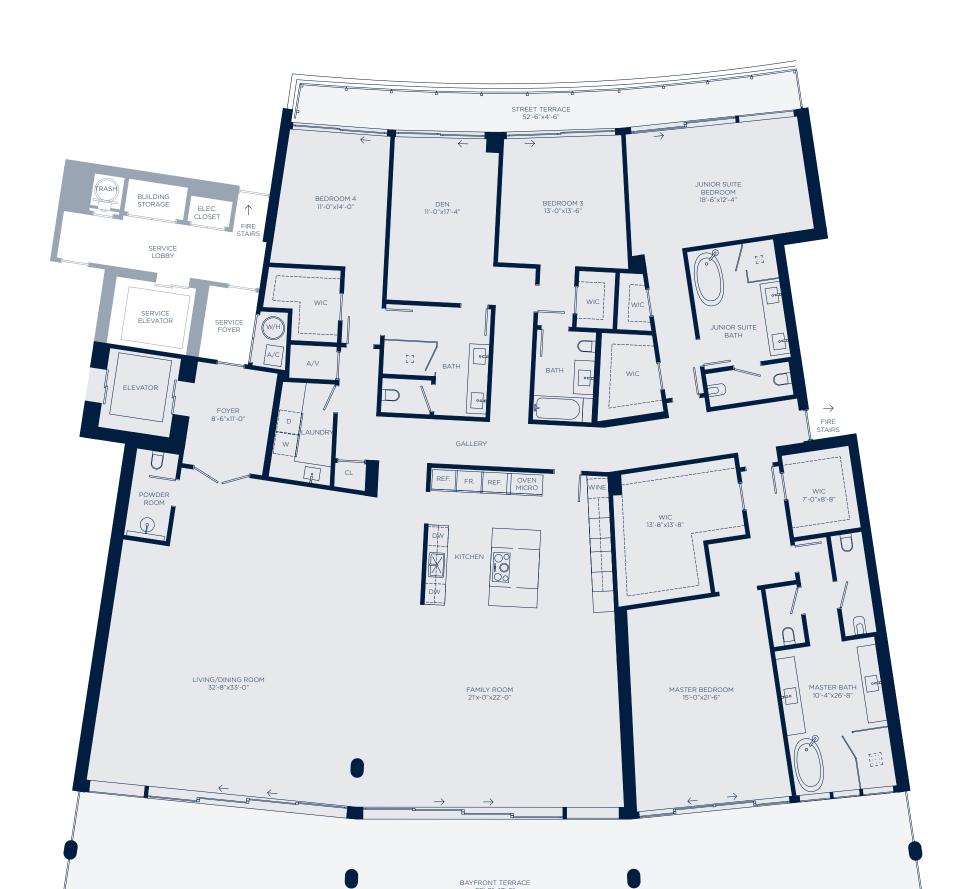

# LUCE 502

#### 4 BEDROOMS + DEN | 4.5 BATHROOMS

| INTERIOR | 5,056 SQ. FT. | 469.72 SQ. MTS. |
|----------|---------------|-----------------|
| EXTERIOR | 1,404 SQ. FT. | 130.44 SQ. MTS. |
| TOTAL    | 6,460 SQ. FT. | 600.15 SQ. MTS. |











## MARE 301

| 4 BEDROOMS | 4.5 BATHROOMS |
|------------|---------------|
|            |               |

| INTERIOR | 3,798 SQ. FT. | 352.85 SQ. MTS. |
|----------|---------------|-----------------|
| EXTERIOR | 1,119 SQ. FT. | 103.96 SQ. MTS. |
| TOTAL    | 4,917 SQ. FT. | 456.80 SQ. MTS. |









# MARE 404

| 4 BEDROOMS | 4.5 BATHROOMS |
|------------|---------------|
|            |               |

| INTERIOR | 3,713 SQ. FT. | 344.95 SQ. MTS. |
|----------|---------------|-----------------|
| EXTERIOR | 1,075 SQ. FT. | 99.87 SQ. MTS.  |
| TOTAL    | 4,788 SQ. FT. | 444.82 SQ. MTS. |











## SOLE 304

| 4 BEDROOMS |  | 4.5 BATHROOMS |
|------------|--|---------------|
|            |  |               |

| INTERIOR | 4,019 SQ. FT. | 373.38 SQ. MTS. |
|----------|----------