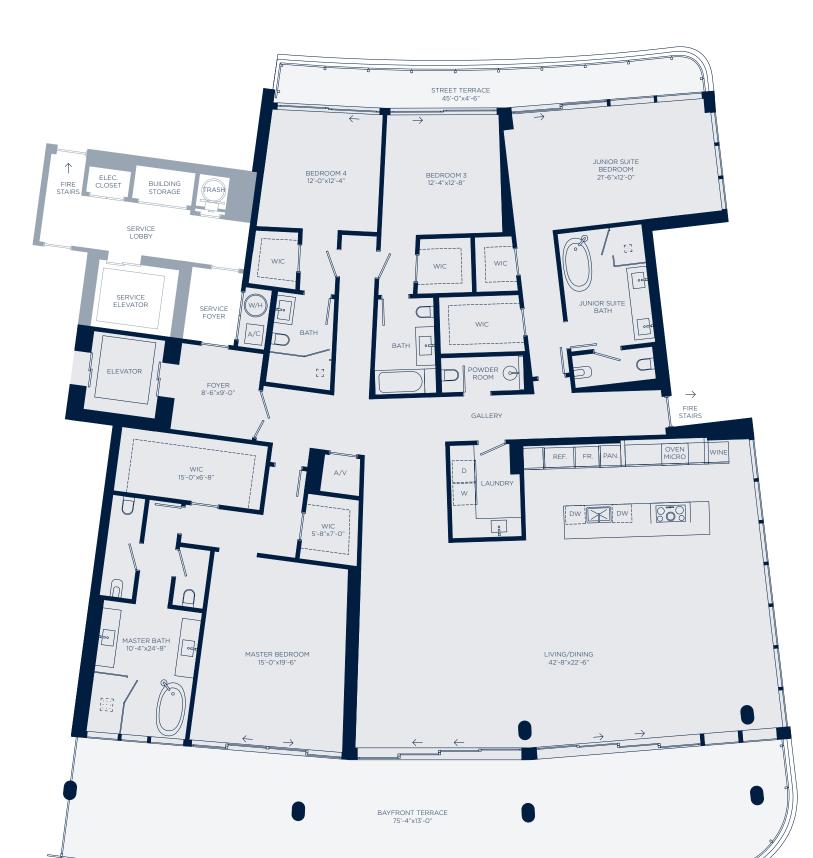

#### 4 BEDROOMS + DEN | 4.5 BATHROOMS

| INTERIOR | 5,056 SQ. FT. | 469.72 SQ. MTS. |
|----------|---------------|-----------------|
| EXTERIOR | 1,404 SQ. FT. | 130.44 SQ. MTS. |
| TOTAL    | 6,460 SQ. FT. | 600.15 SQ. MTS. |