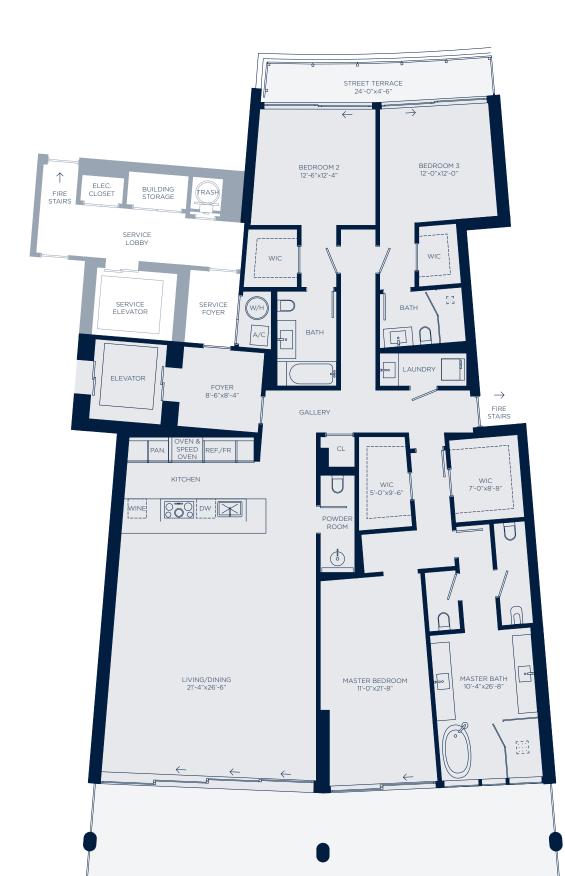

## SOLE 502

| 3 BEDROOMS |  | 3.5 BATHROOMS |
|------------|--|---------------|
|            |  |               |

| INTERIOR | 2,622 SQ. FT. | 243.59 SQ. MTS. |
|----------|---------------|-----------------|
| EXTERIOR | 748 SQ. FT.   | 69.49 SQ. MTS.  |
| TOTAL    | 3,370 SQ. FT. | 313.08 SQ. MTS. |