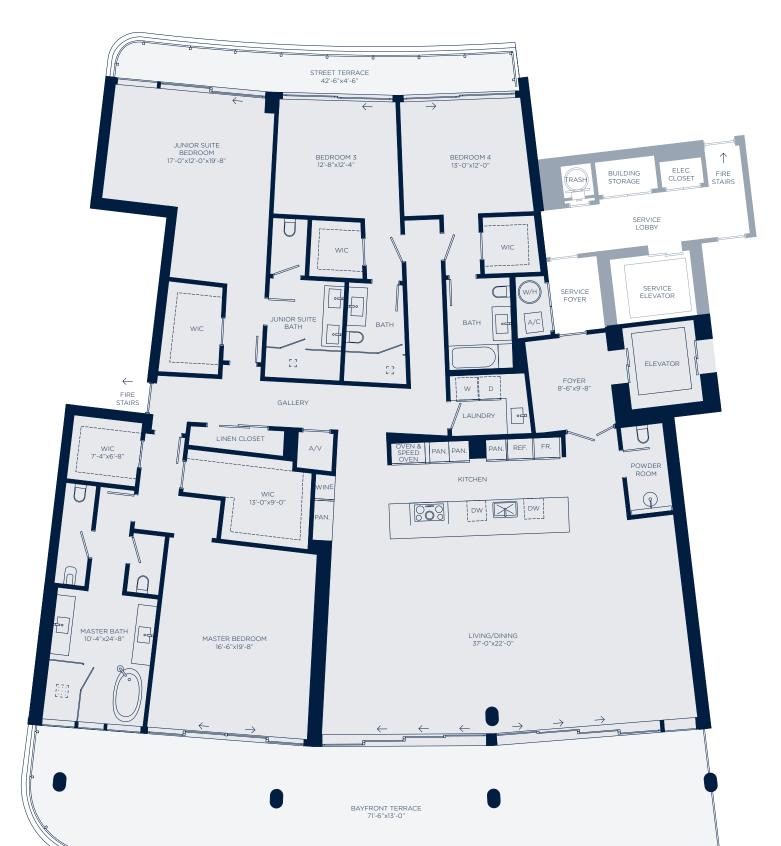

## MARE 301

| 4 BEDROOMS | 4.5 BATHROOMS |
|------------|---------------|
|            |               |

| INTERIOR | 3,798 SQ. FT. | 352.85 SQ. MTS. |
|----------|---------------|-----------------|
| EXTERIOR | 1,119 SQ. FT. | 103.96 SQ. MTS. |
| TOTAL    | 4,917 SQ. FT. | 456.80 SQ. MTS. |