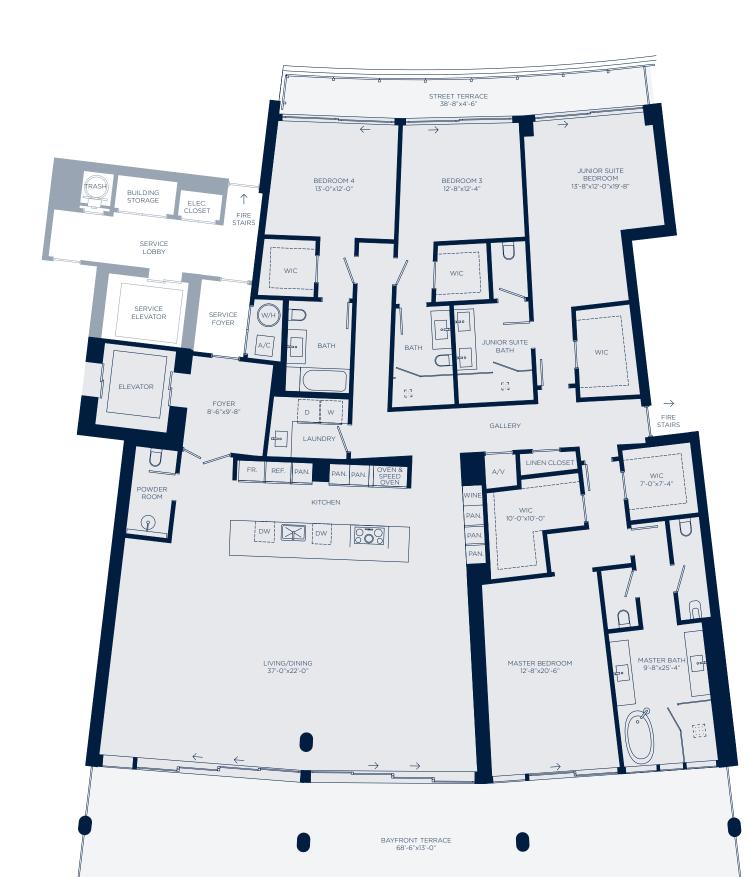

## SOLE 304

| 4 BEDROOMS |  | 4.5 BATHROOMS |
|------------|--|---------------|
|            |  |               |

| INTERIOR | 4,019 SQ. FT. | 373.38 SQ. MTS. |
|----------|---------------|-----------------|
| EXTERIOR | 1,181 SQ. FT. | 109.72 SQ. MTS. |
| TOTAL    | 5,200 SQ. FT. | 483.10 SQ. MTS. |